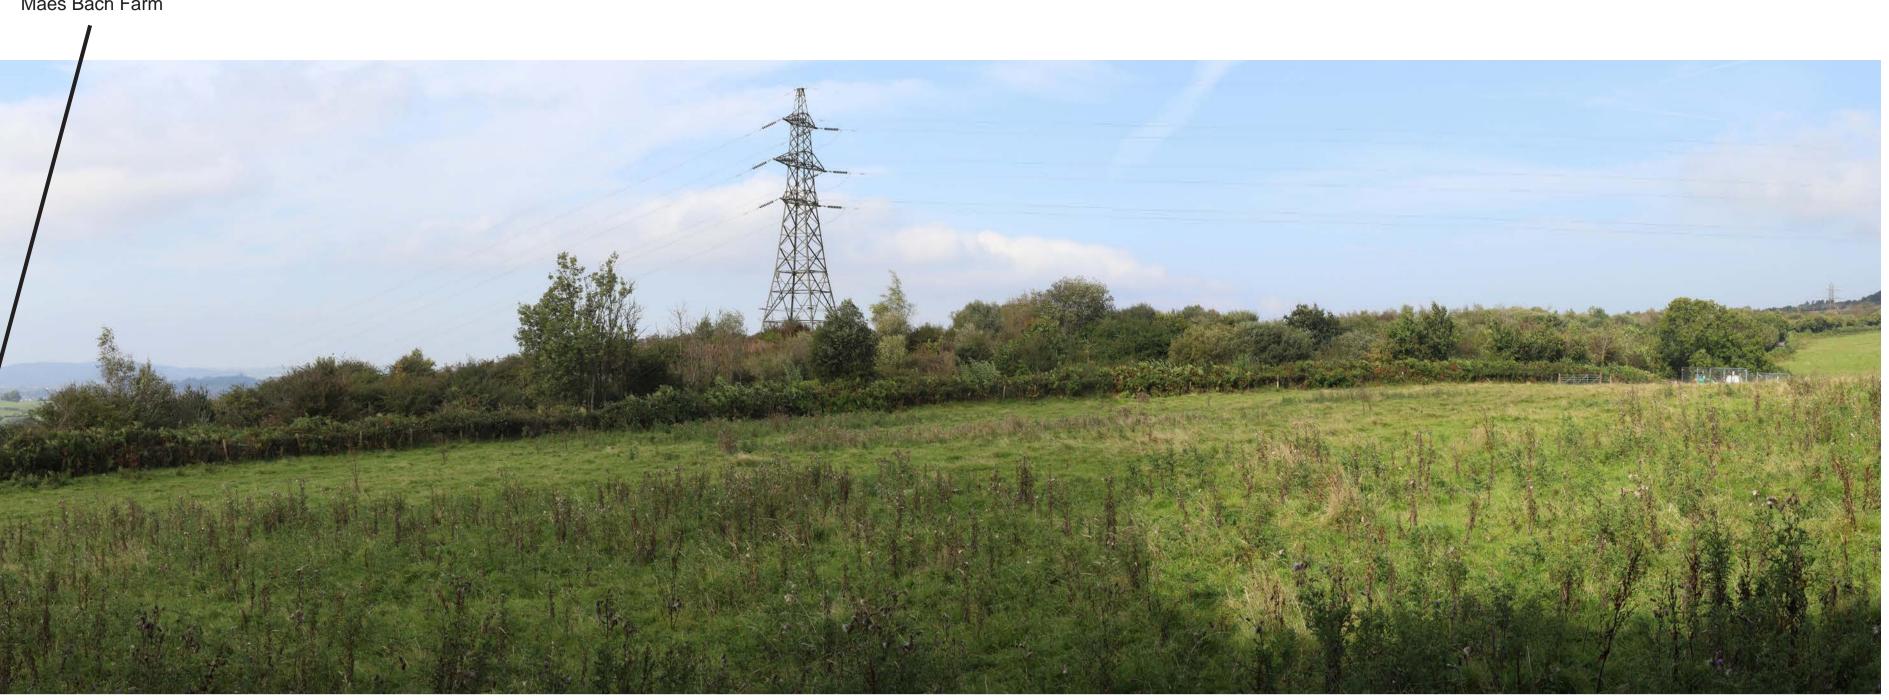

# PRE-APPLICATION CONSULATION LANDSCAPE AND VISUAL IMPACT ASSESSMENT PART 7 of 7

Prepared for Net Zero Twenty Five November 2024

Viewpoint 7: View from Pound Farm Lane / PRoW (footpath) DRE/77/1, looking north-east

Viewpoint 8: View from PRoW (footpath) DRE/63/10 looking north-east

Title: Viewpoint 7 and 8

Viewpoint 9: View from Garth Hill looking north

Viewpoint 10: View from Penycoedcae Road looking south-east