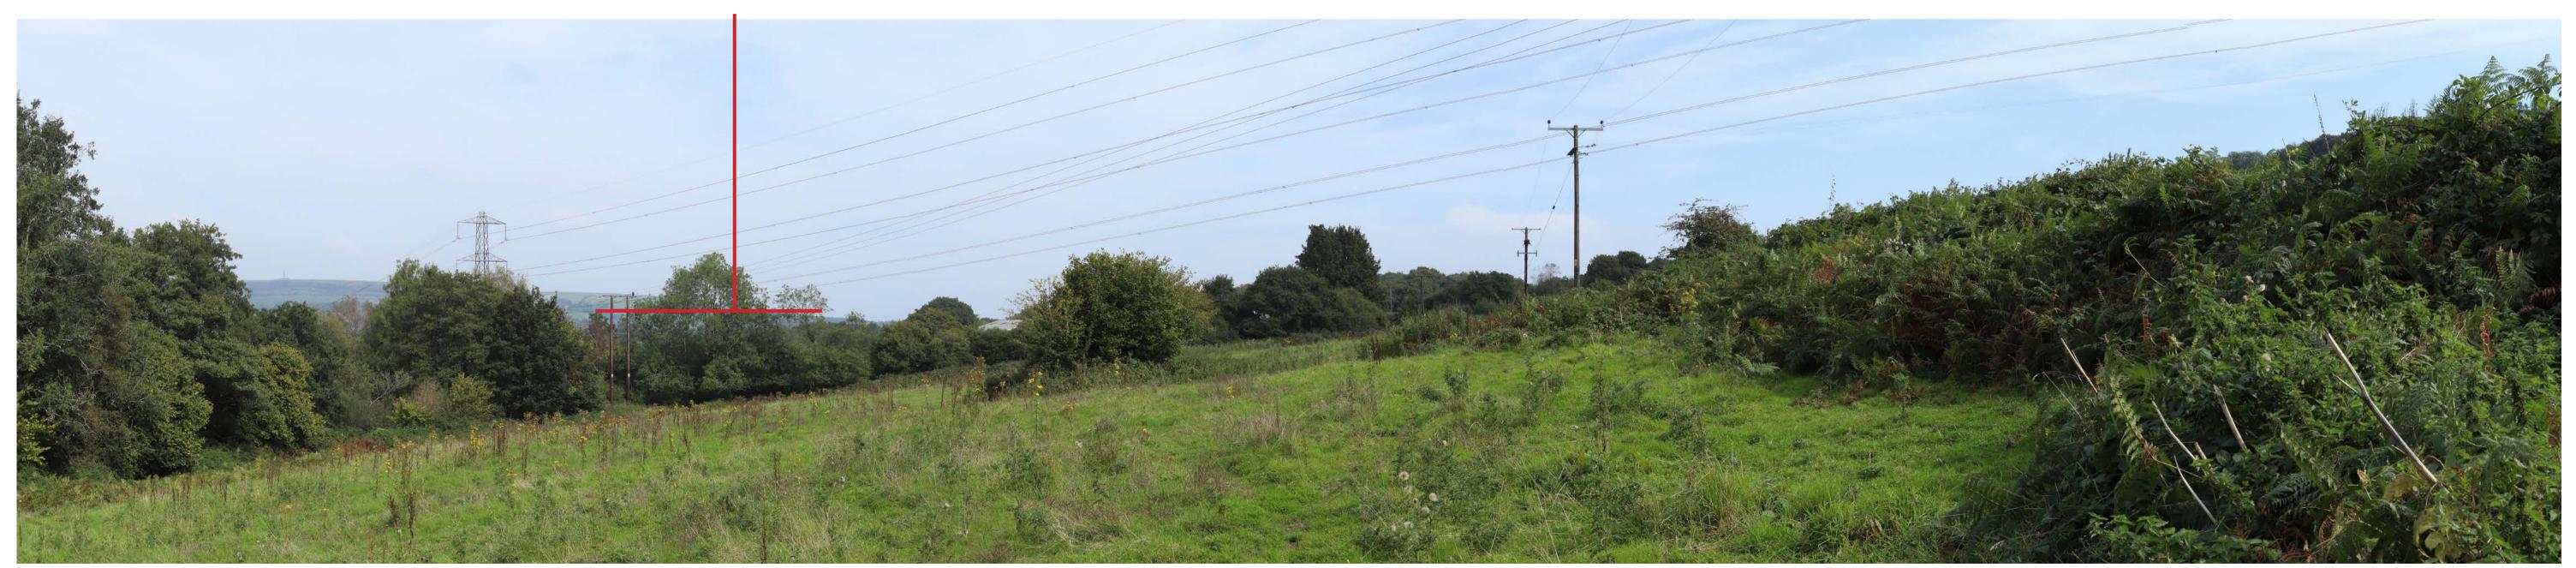

Viewpoint 8: View from PRoW (footpath) DRE/63/10 looking north-east

### Notes:

- Camera: Canon 6D MKII
- Camera Height: 1.6m
- Weather: Clear with sunny spells
- Photos Taken: 19/09/2024

Type 1 visualisation prepared in accordant

Approximate extent of the Site

- This visualisation represents the context
- The viewpoint locations were recorded up

|                                             | Date:      | Project Name:                |
|---------------------------------------------|------------|------------------------------|
| ance with LI Technical Guidance Note 06/19. | 08/10/2024 | Maes Bach ESS                |
| t of the scheme and key features.           |            |                              |
| using a handheld GPS.                       | Scale:     | Client Name:                 |
| 5                                           | N/A        | Net Zero Twenty Five Limited |
|                                             |            |                              |

Title: Viewpoint 7 and 8

Viewpoint 9: View from Garth Hill looking north

Viewpoint 10: View from Penycoedcae Road looking south-east