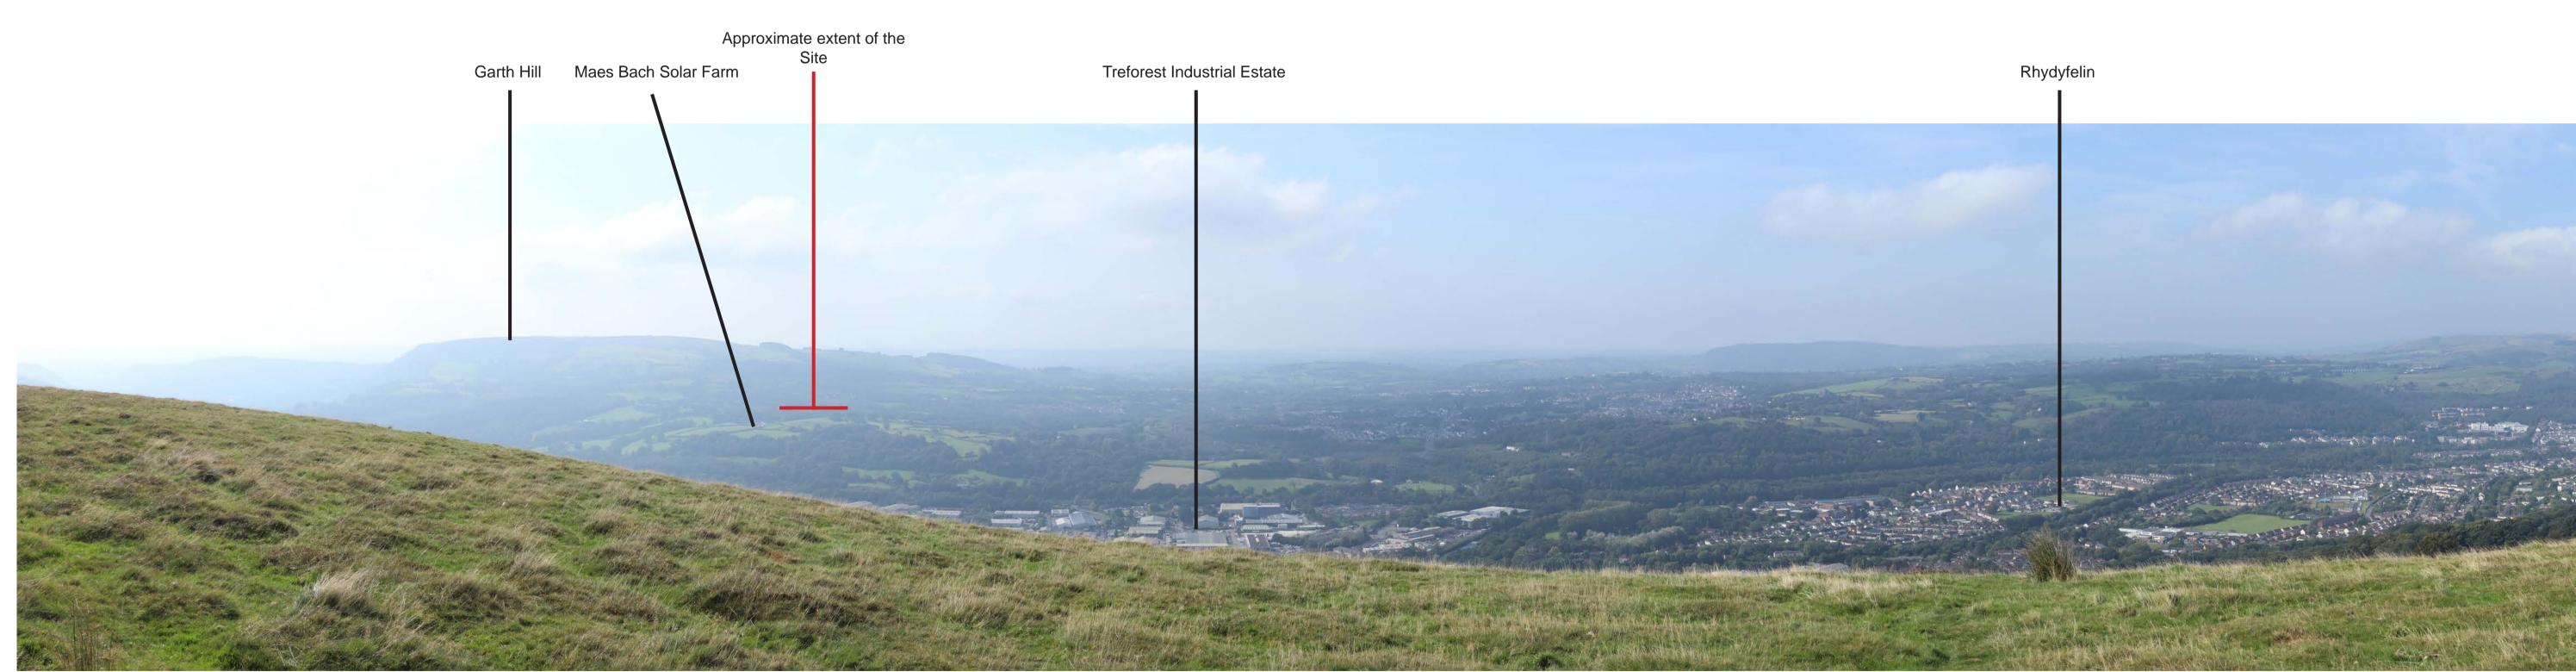

Title: Viewpoint 9 and 10

Viewpoint 11: View from Maindy Road looking south-east

Viewpoint 12: View from open access land across Mynydd Meio, looking south-west

Title: Viewpoint 11 and 12

Viewpoint 13: View from PRoW (footpath) PTE/FP122/1 looking west

Viewpoint 14: View from Craig yr Allt, looking north-west