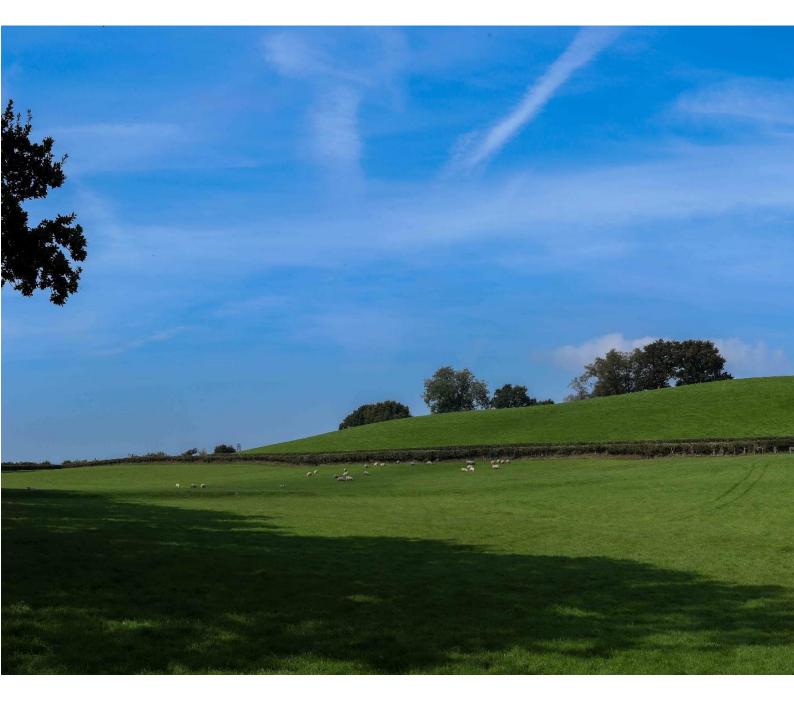

# PRE-APPLICATION CONSULATION LANDSCAPE AND VISUAL IMPACT ASSESSMENT PART 7 of 7

Prepared for Net Zero Twenty Five November 2024

Viewpoint 7: View from Pound Farm Lane / PRoW (footpath) DRE/77/1, looking north-east

### Notes:

- Camera: Canon 6D MKII
- Camera Height: 1.6m
- Weather: Clear with sunny spells
- Photos Taken: 19/09/2024

Type 1 visualisation prepared in accordant

Approximate extent of the Site

- This visualisation represents the context
- The viewpoint locations were recorded up

|                                             | Date:      | Project Name:                |
|---------------------------------------------|------------|------------------------------|
| ance with LI Technical Guidance Note 06/19. | 08/10/2024 | Maes Bach ESS                |
| t of the scheme and key features.           |            |                              |
| using a handheld GPS.                       | Scale:     | Client Name:                 |
| 5                                           | N/A        | Net Zero Twenty Five Limited |
|                                             |            |                              |

Title: Viewpoint 7 and 8

Viewpoint 9: View from Garth Hill looking north

Viewpoint 10: View from Penycoedcae Road looking south-east