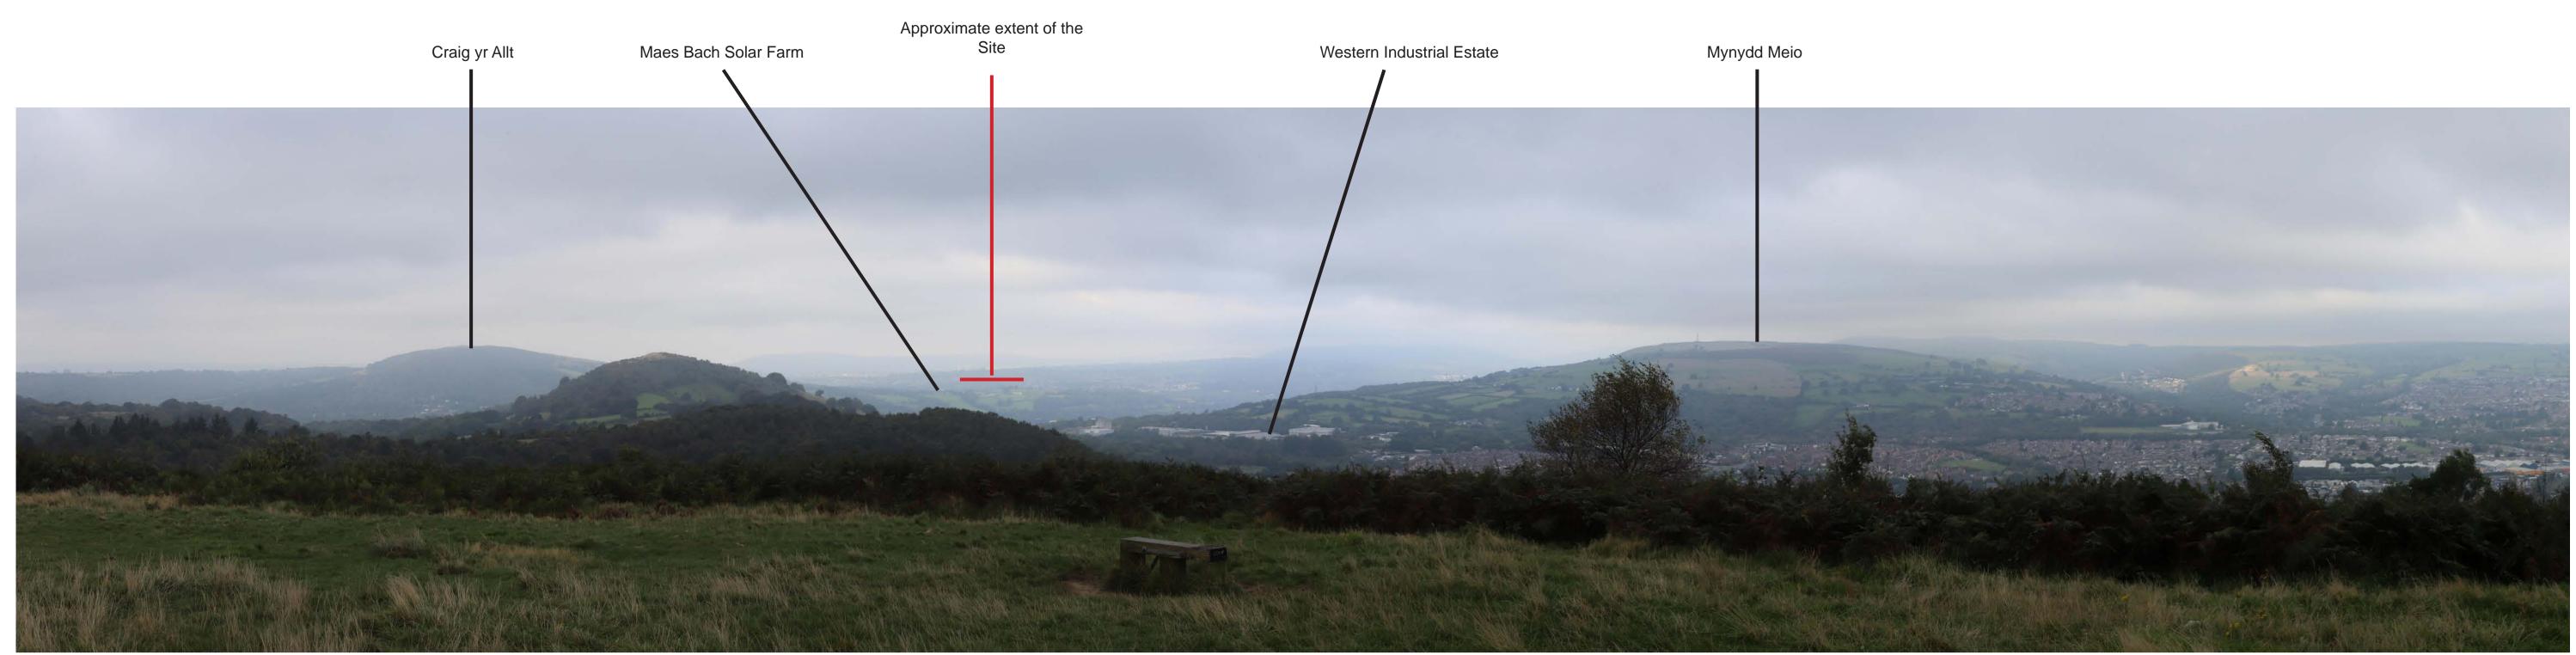

Title: Viewpoint 11 and 12

Viewpoint 13: View from PRoW (footpath) PTE/FP122/1 looking west

Viewpoint 14: View from Craig yr Allt, looking north-west

Title: Viewpoint 13 and 14

Viewpoint 15: View from Caerphilly Common, looking west

- Camera: Canon 6D MKII
- Camera Height: 1.6m
- Weather: Clear with sunny spells
- Photos Taken: 19/09/2024

- Type 1 visualisation prepared in accordant
- This visualisation represents the context
- The viewpoint locations were recorded us