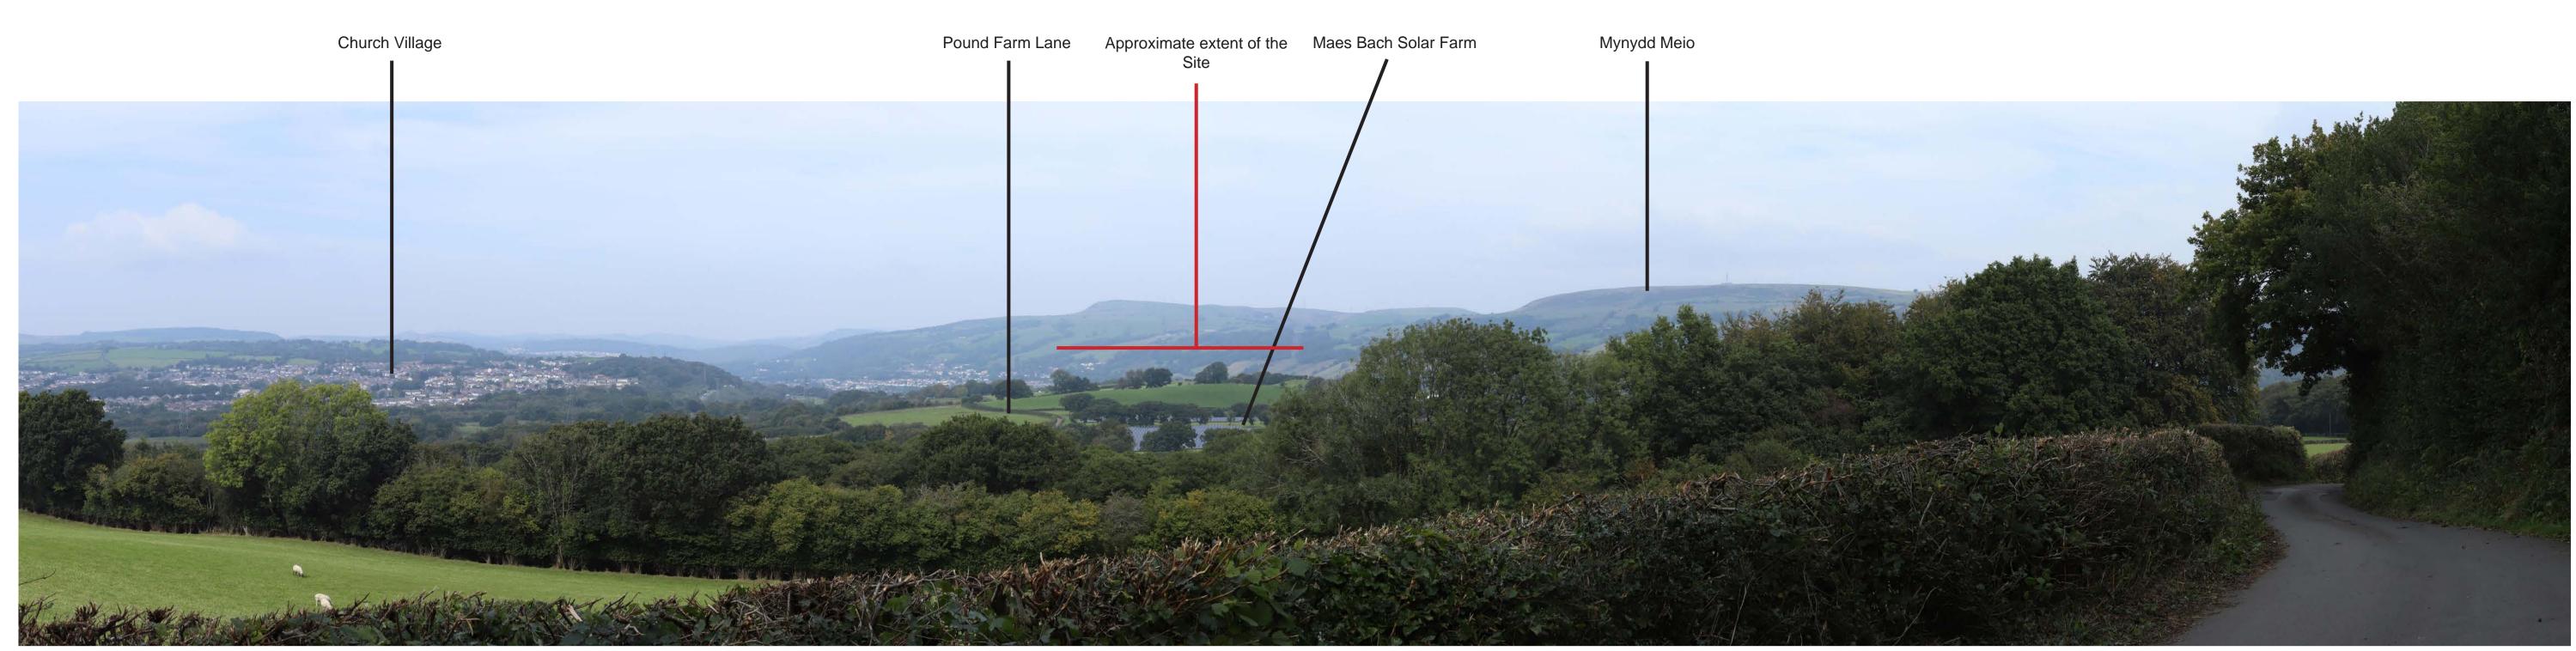

# PRE-APPLICATION CONSULATION LANDSCAPE AND VISUAL IMPACT ASSESSMENT PART 7 of 7

Prepared for Net Zero Twenty Five November 2024

Viewpoint 7: View from Pound Farm Lane / PRoW (footpath) DRE/77/1, looking north-east

### Notes:

- Camera: Canon 6D MKII
- Camera Height: 1.6m
- Weather: Clear with sunny spells
- Photos Taken: 19/09/2024

Type 1 visualisation prepared in accordant

Approximate extent of the Site

- This visualisation represents the context
- The viewpoint locations were recorded up

|                                             | Date:      | Project Name:                |
|---------------------------------------------|------------|------------------------------|
| ance with LI Technical Guidance Note 06/19. | 08/10/2024 | Maes Bach ESS                |
| t of the scheme and key features.           |            |                              |
| using a handheld GPS.                       | Scale:     | Client Name:                 |
| 5                                           | N/A        | Net Zero Twenty Five Limited |
|                                             |            |                              |

Title: Viewpoint 7 and 8

Viewpoint 9: View from Garth Hill looking north

Viewpoint 10: View from Penycoedcae Road looking south-east