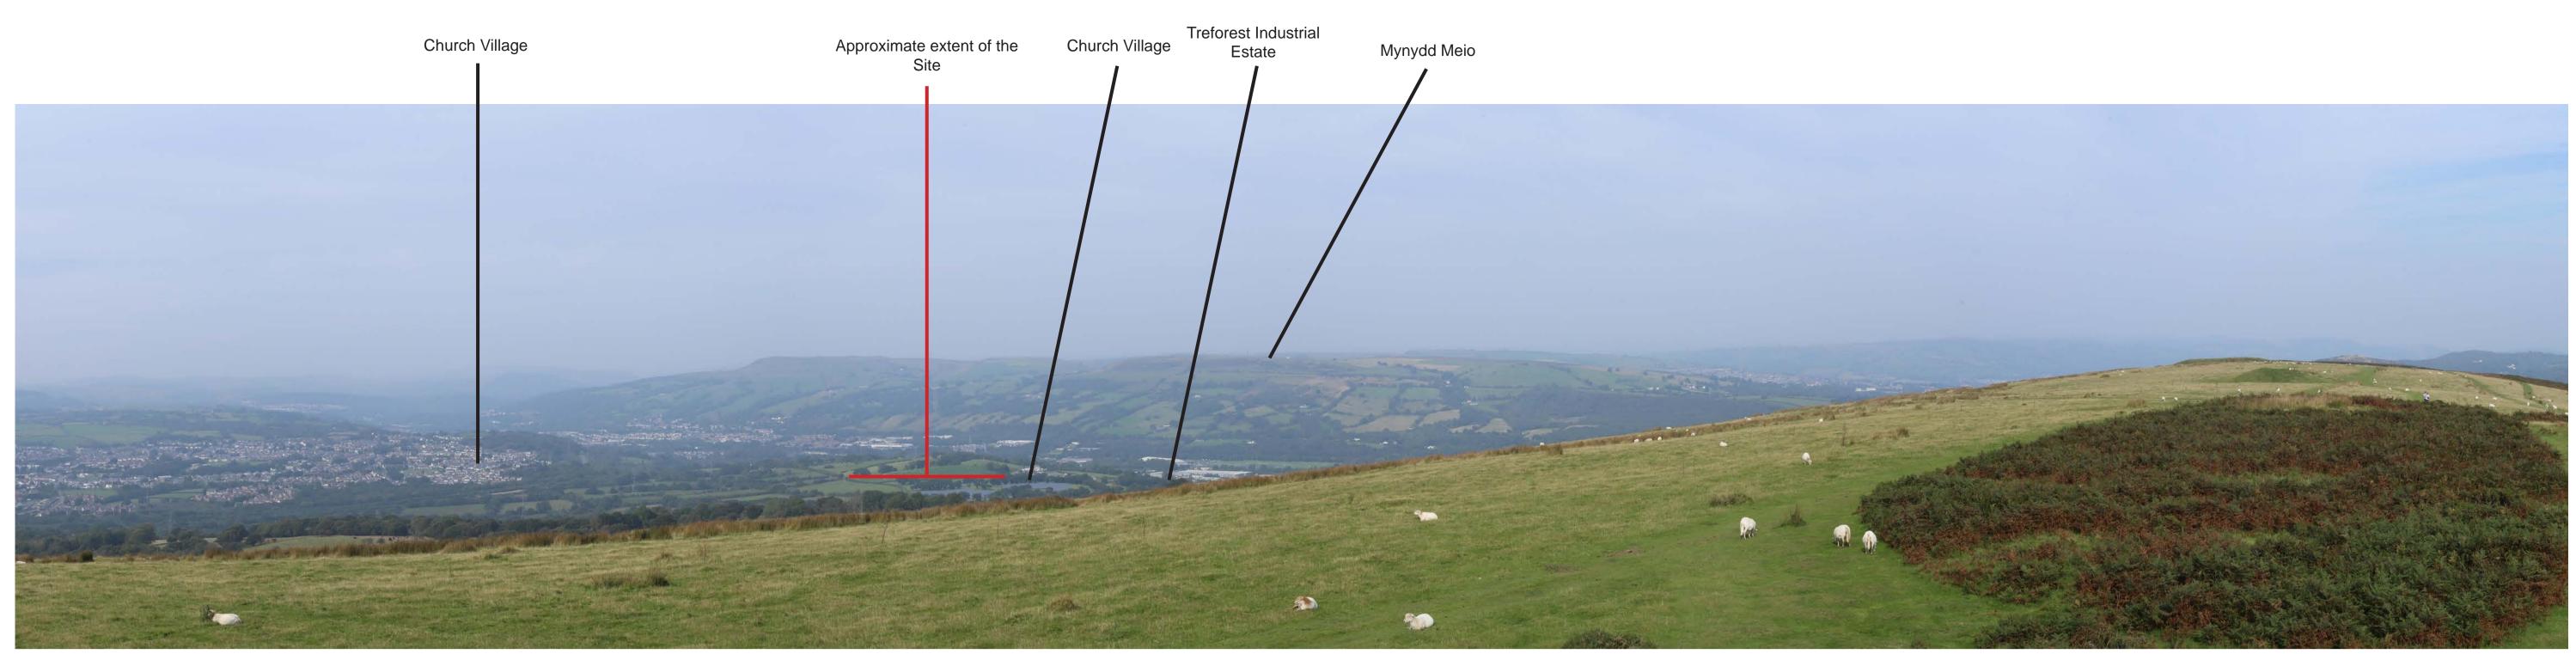

Title: Viewpoint 9 and 10

Viewpoint 11: View from Maindy Road looking south-east

Viewpoint 12: View from open access land across Mynydd Meio, looking south-west

### Notes:

- Camera: Canon 6D MKII
- Camera Height: 1.6m
- Weather: Clear with sunny spells
- Photos Taken: 19/09/2024

- Type 1 visualisation prepared in accordate
- This visualisation represents the context
- The viewpoint locations were recorded us

|                                             | Date:         | Project Name:                                |
|---------------------------------------------|---------------|----------------------------------------------|
| ance with LI Technical Guidance Note 06/19. | 08/10/2024    | Maes Bach ESS                                |
| t of the scheme and key features.           |               |                                              |
| using a handheld GPS.                       | Scale:<br>N/A | Client Name:<br>Net Zero Twenty Five Limited |
|                                             |               |                                              |

Title: Viewpoint 11 and 12

Viewpoint 13: View from PRoW (footpath) PTE/FP122/1 looking west

Viewpoint 14: View from Craig yr Allt, looking north-west