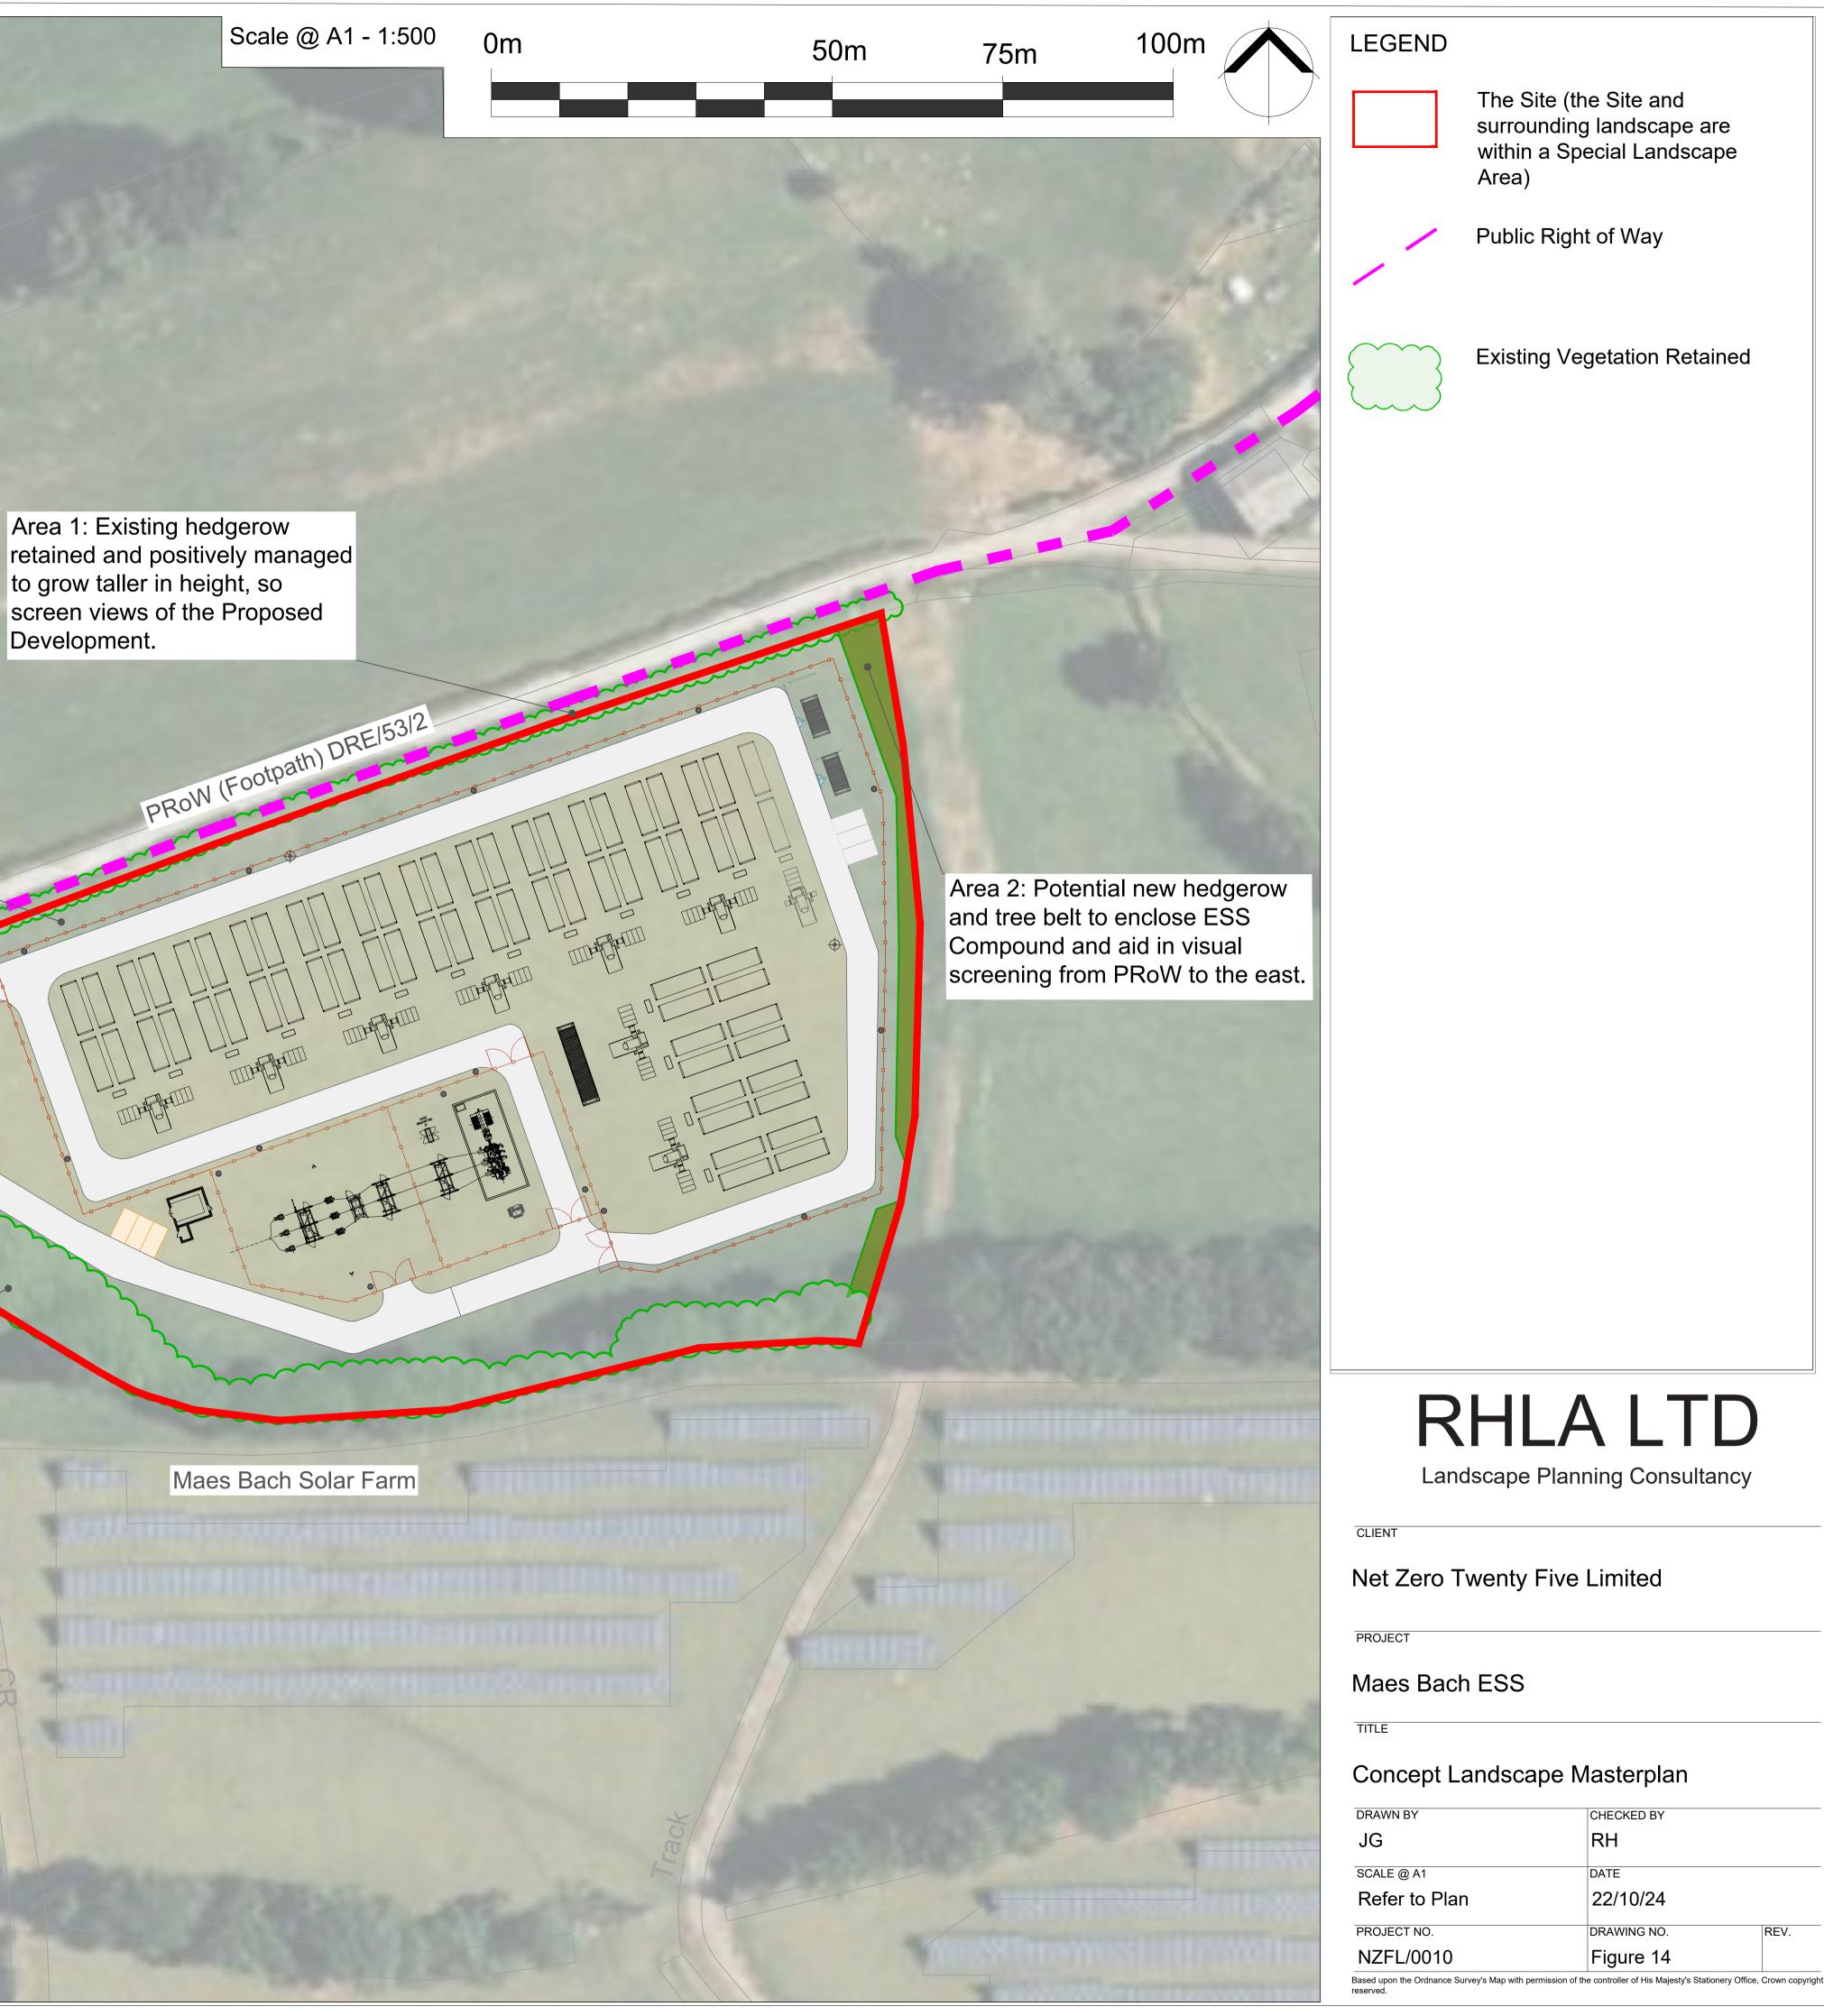

Title: Viewpoint 15

RHLA LTD Landscape Planning Consultancy

Area 5: Wildflower grass mix around the perimeter of the ESS Compound

Area 4: Potential new planting to reinforce existing hedgerows and provide additional habitat linkages with retained trees, as well as further screening of views from Pound Farm Lane

> Area 3: Retained vegetation via offsetting development from root protection areas and protecting during the construction phase via exclusion zones