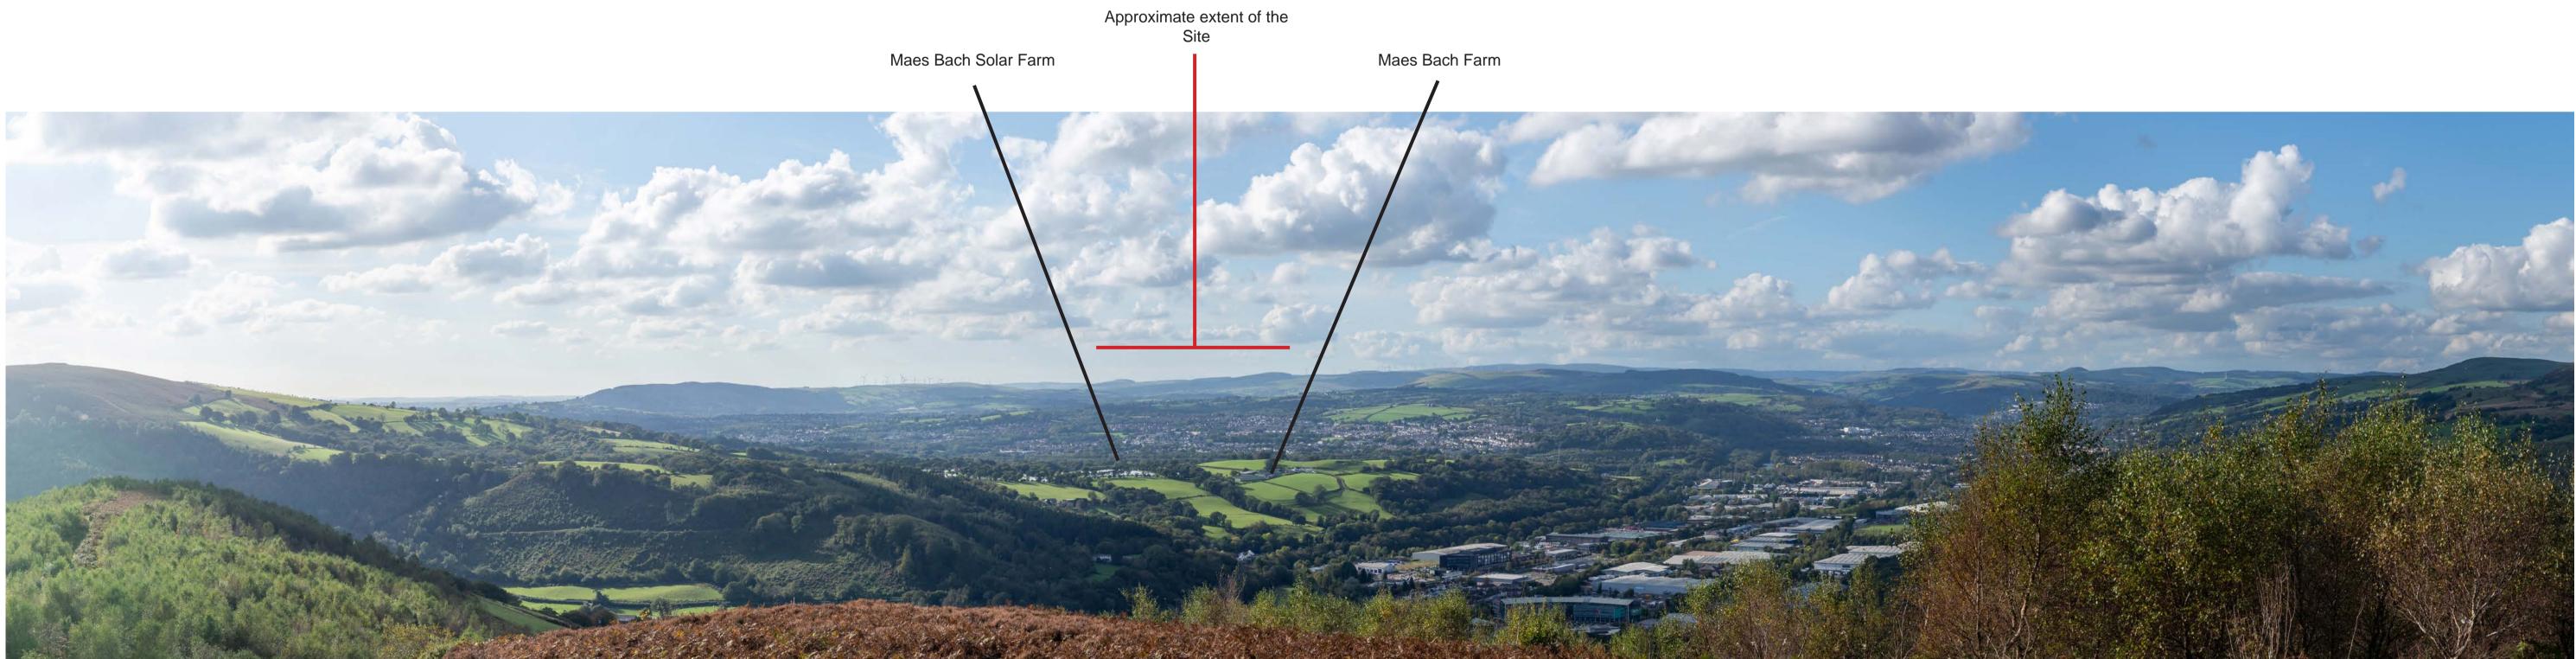

Title: Viewpoint 11 and 12

Viewpoint 13: View from PRoW (footpath) PTE/FP122/1 looking west

Viewpoint 14: View from Craig yr Allt, looking north-west

Title: Viewpoint 13 and 14

Viewpoint 15: View from Caerphilly Common, looking west

- Camera: Canon 6D MKII
- Camera Height: 1.6m
- Weather: Clear with sunny spells
- Photos Taken: 19/09/2024

- Type 1 visualisation prepared in accordant
- This visualisation represents the context
- The viewpoint locations were recorded us