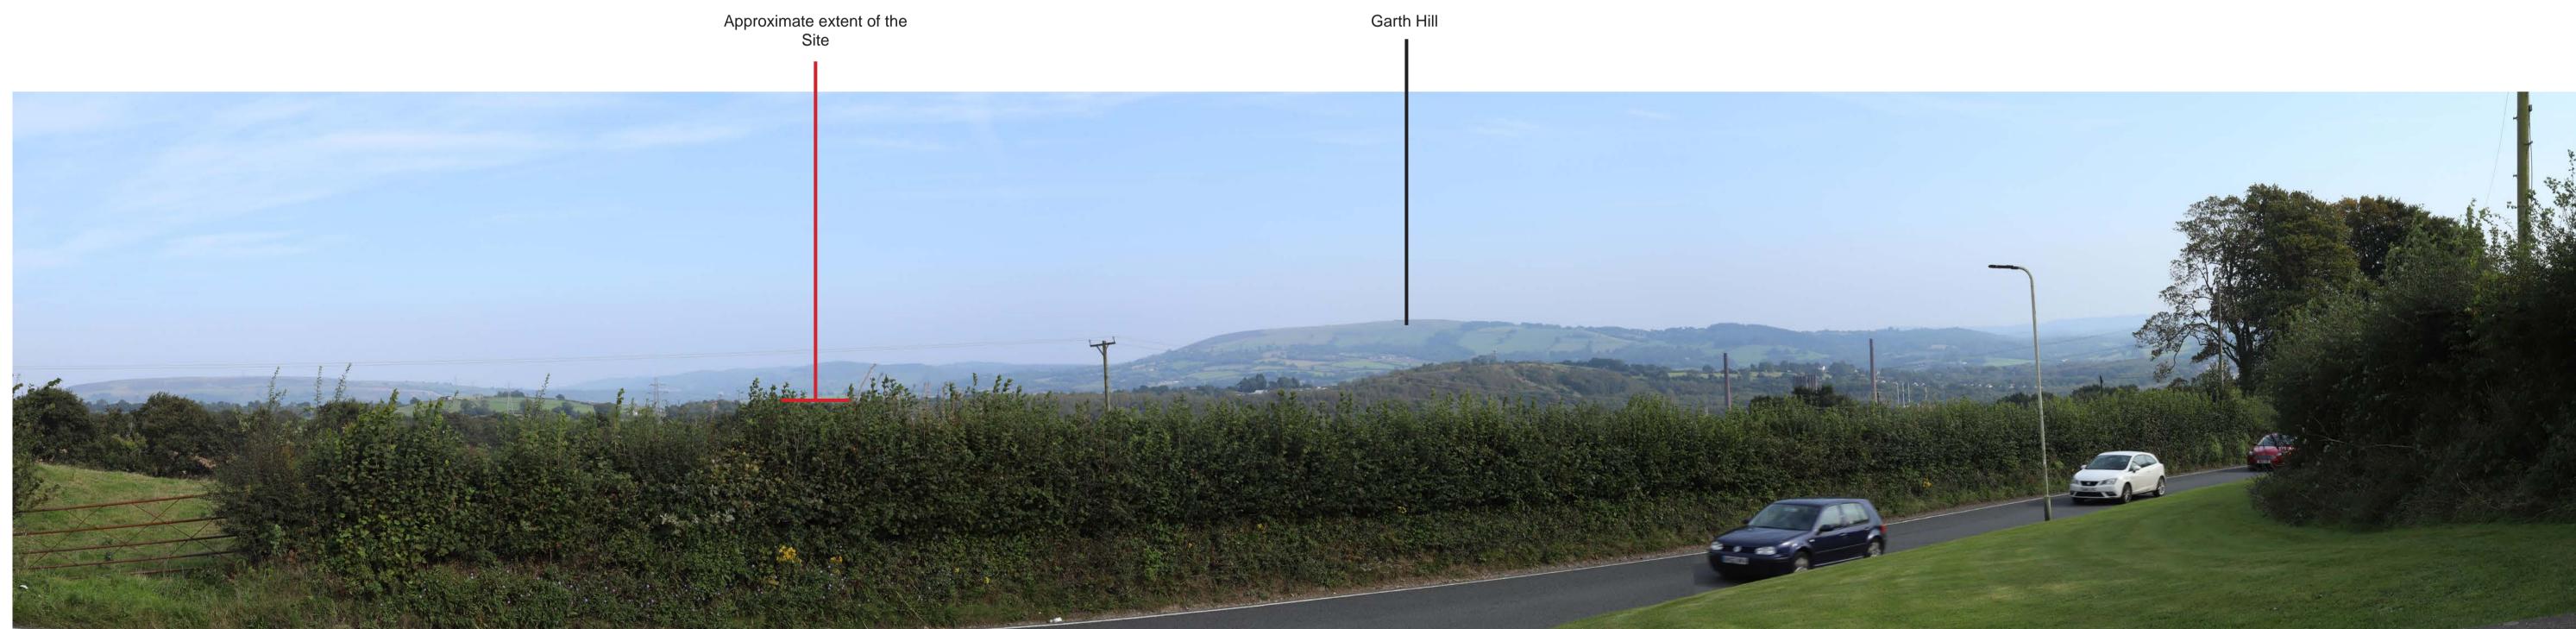

# PRE-APPLICATION CONSULATION LANDSCAPE AND VISUAL IMPACT ASSESSMENT PART 7 of 7

Prepared for Net Zero Twenty Five November 2024

Viewpoint 7: View from Pound Farm Lane / PRoW (footpath) DRE/77/1, looking north-east

Viewpoint 8: View from PRoW (footpath) DRE/63/10 looking north-east

Title: Viewpoint 7 and 8

Viewpoint 9: View from Garth Hill looking north

Viewpoint 10: View from Penycoedcae Road looking south-east