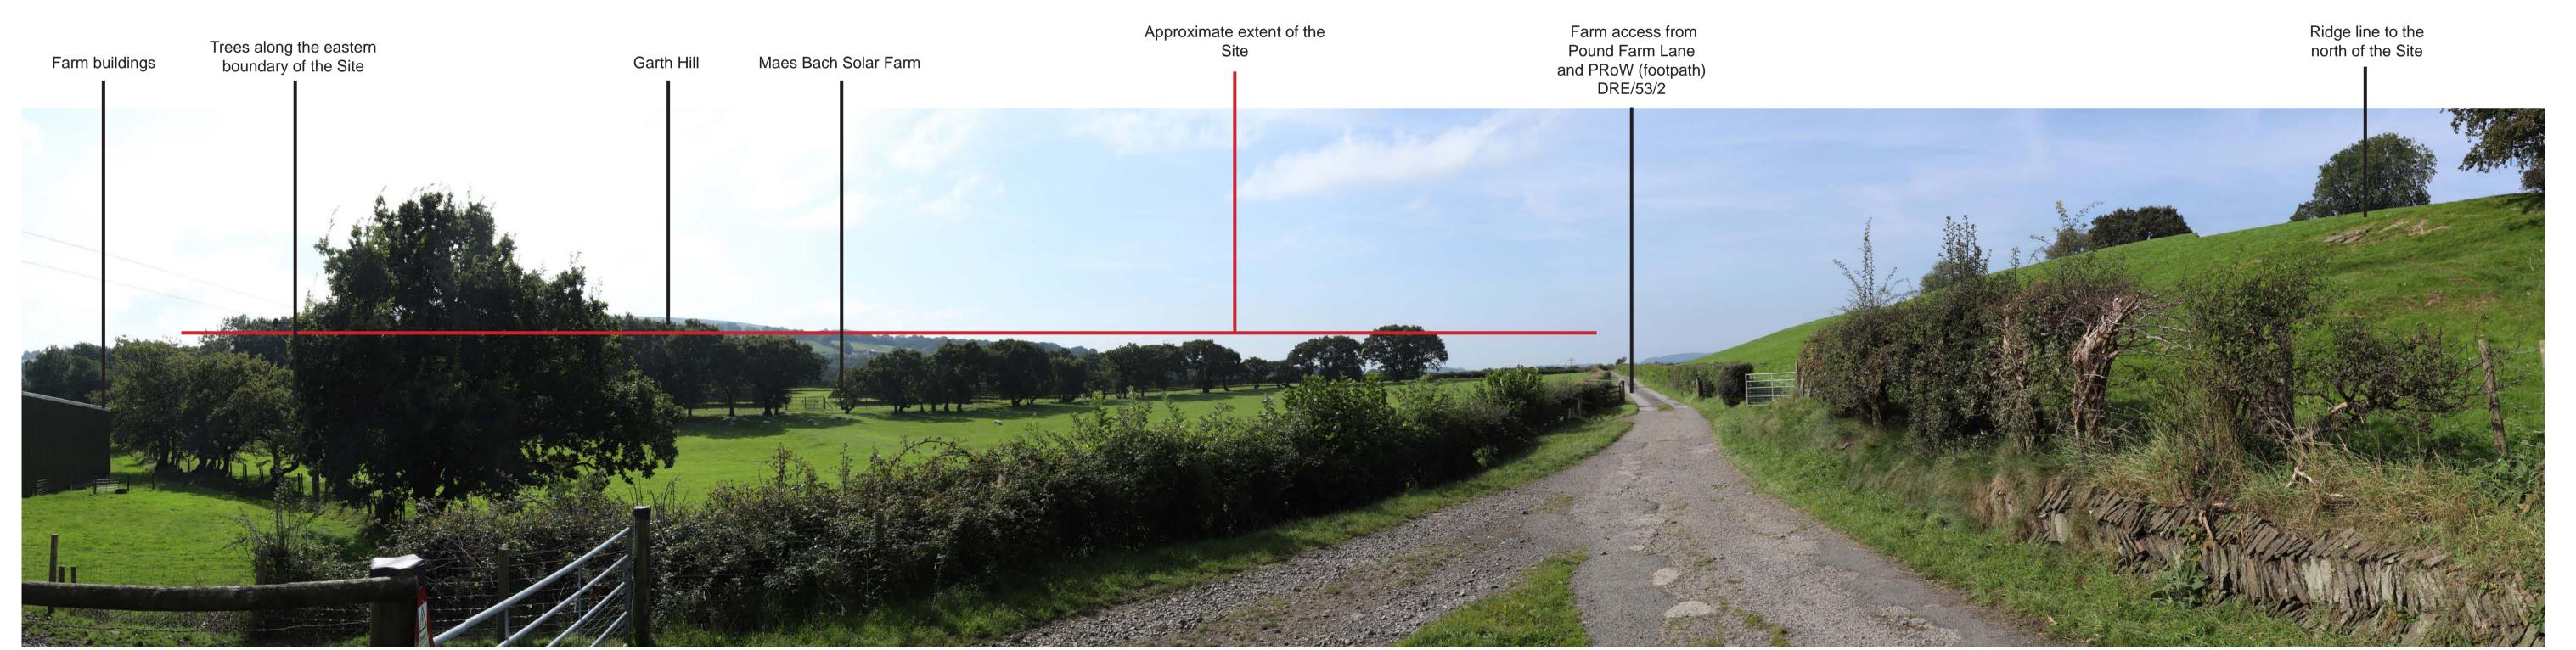

Viewpoint 3: View from PRoW (footpath) DRE/53/2, looking south-east

Viewpoint 4: View from PRoW (footpath) DRE/53/2, looking south-west

### Notes:

Camera: Canon 6D MKII

Photos Taken: 19/09/2024

- Camera Height: 1.6m
- Weather: Clear with sunny spells

- Type 1 visualisation prepared in accordance with LI Technical Guidance Note 06/19.
- This visualisation represents the context of the scheme and key features.
- The viewpoint locations were recorded using a handheld GPS.

| ate:         | Project Name:                             | Title:                  |                                |
|--------------|-------------------------------------------|-------------------------|--------------------------------|
| 08/10/2024   | Maes Bach ESS                             | Viewpoint 3 and 4       | RHIAITD                        |
| cale:<br>N/A | Client Name: Net Zero Twenty Five Limited | Figure Ref:<br>Figure 7 | Landscape Planning Consultancy |