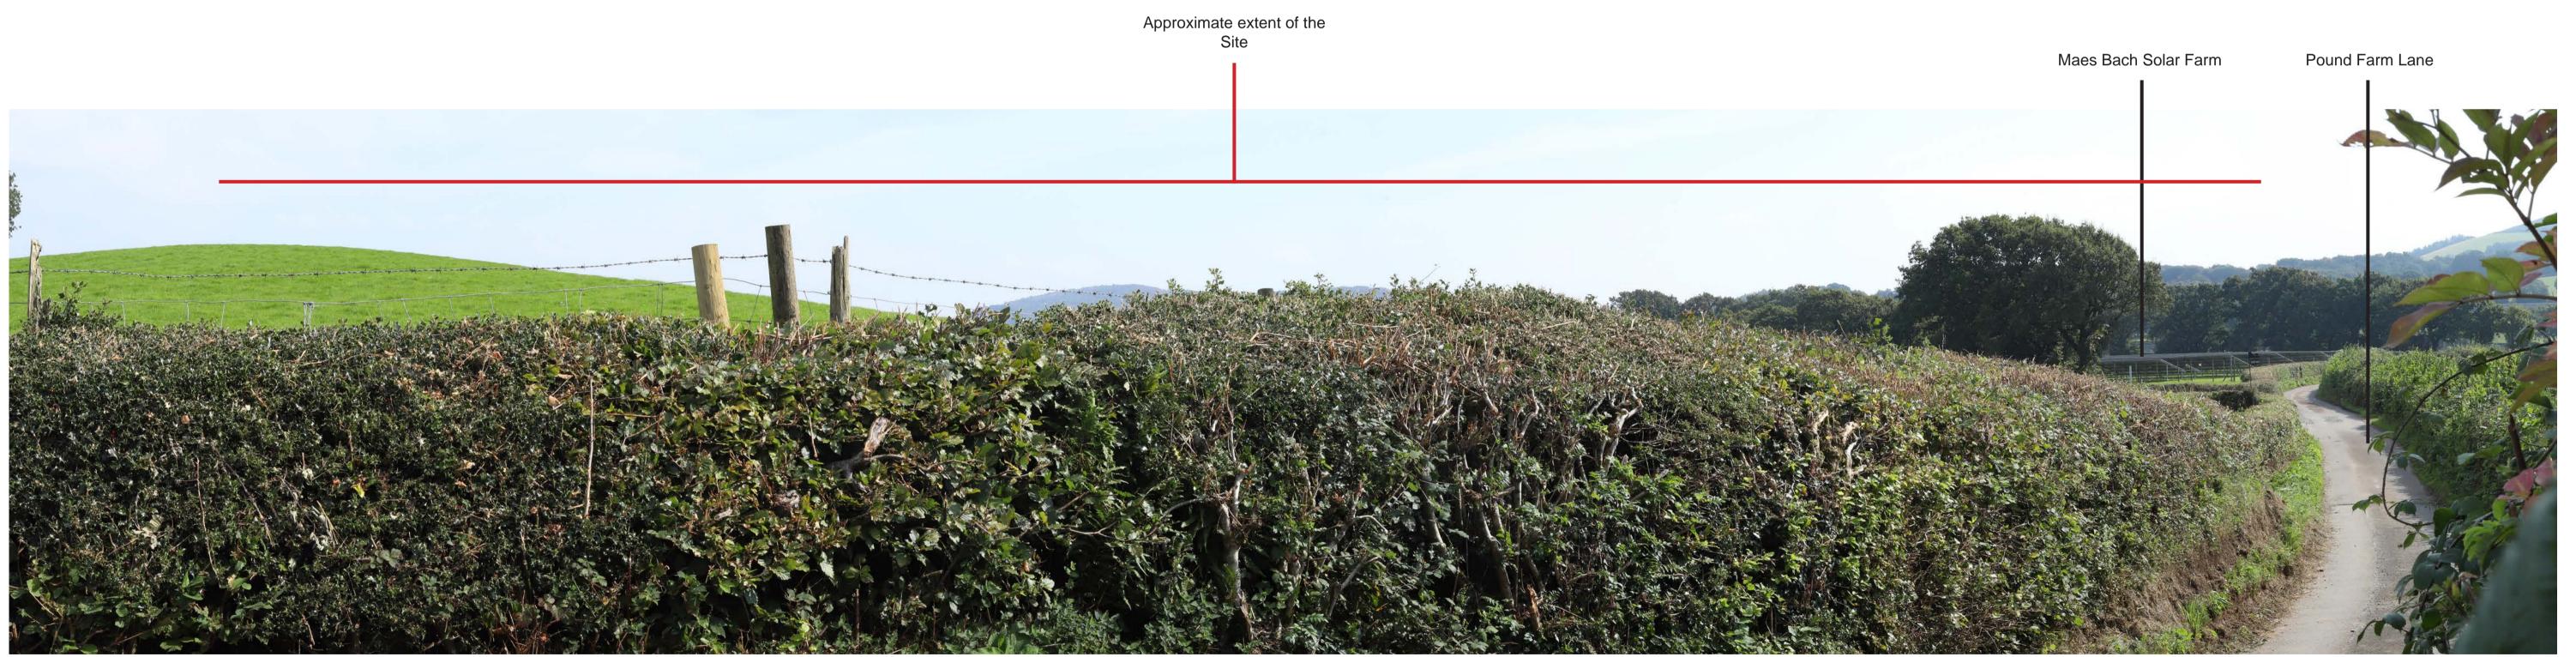

Viewpoint 3: View from PRoW (footpath) DRE/53/2, looking south-east

Viewpoint 4: View from PRoW (footpath) DRE/53/2, looking south-west