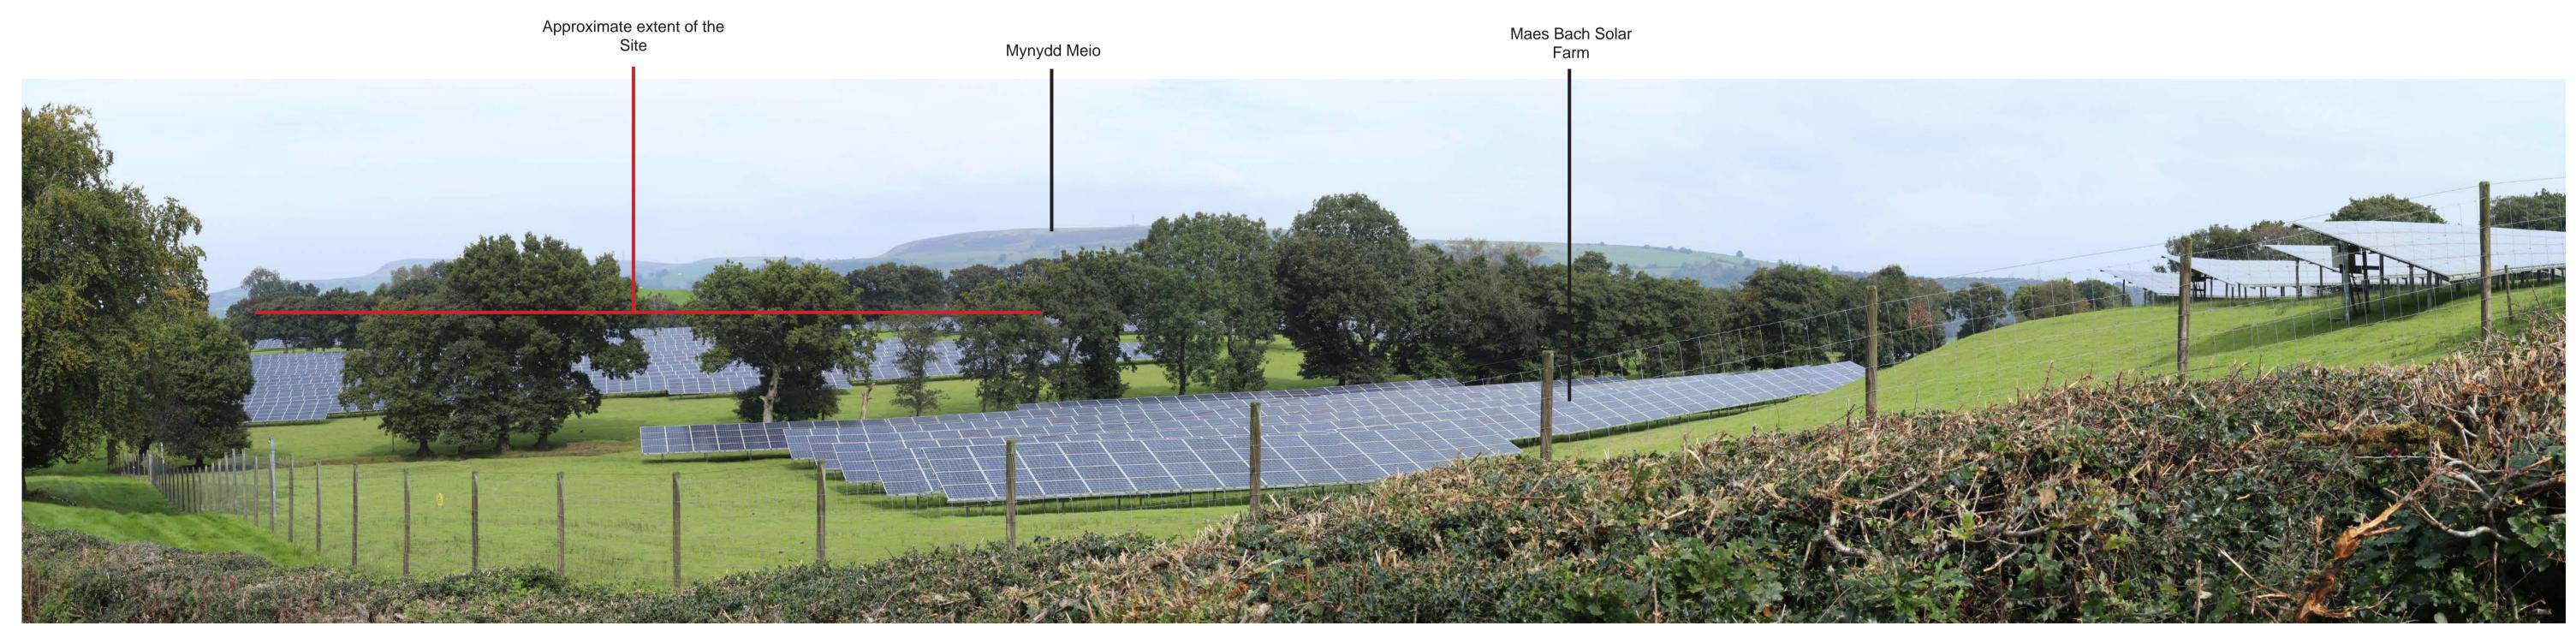

Viewpoint 5: View from PRoW (footpath) DRE/53/1 looking north-west

Viewpoint 6: View from Pound Farm Lane looking north-east

### Notes:

Camera: Canon 6D MKII

Photos Taken: 19/09/2024

- Camera Height: 1.6m
- Weather: Clear with sunny spells

- Type 1 visualisation prepared in accordance with LI Technical Guidance Note 06/19.
- This visualisation represents the context of the scheme and key features.
- The viewpoint locations were recorded using a handheld GPS.

| ate:         | Project Name:                             | Title:                  |                                |
|--------------|-------------------------------------------|-------------------------|--------------------------------|
| 08/10/2024   | Maes Bach ESS                             | Viewpoint 5 and 6       | RHIAITD                        |
| cale:<br>N/A | Client Name: Net Zero Twenty Five Limited | Figure Ref:<br>Figure 8 | Landscape Planning Consultancy |