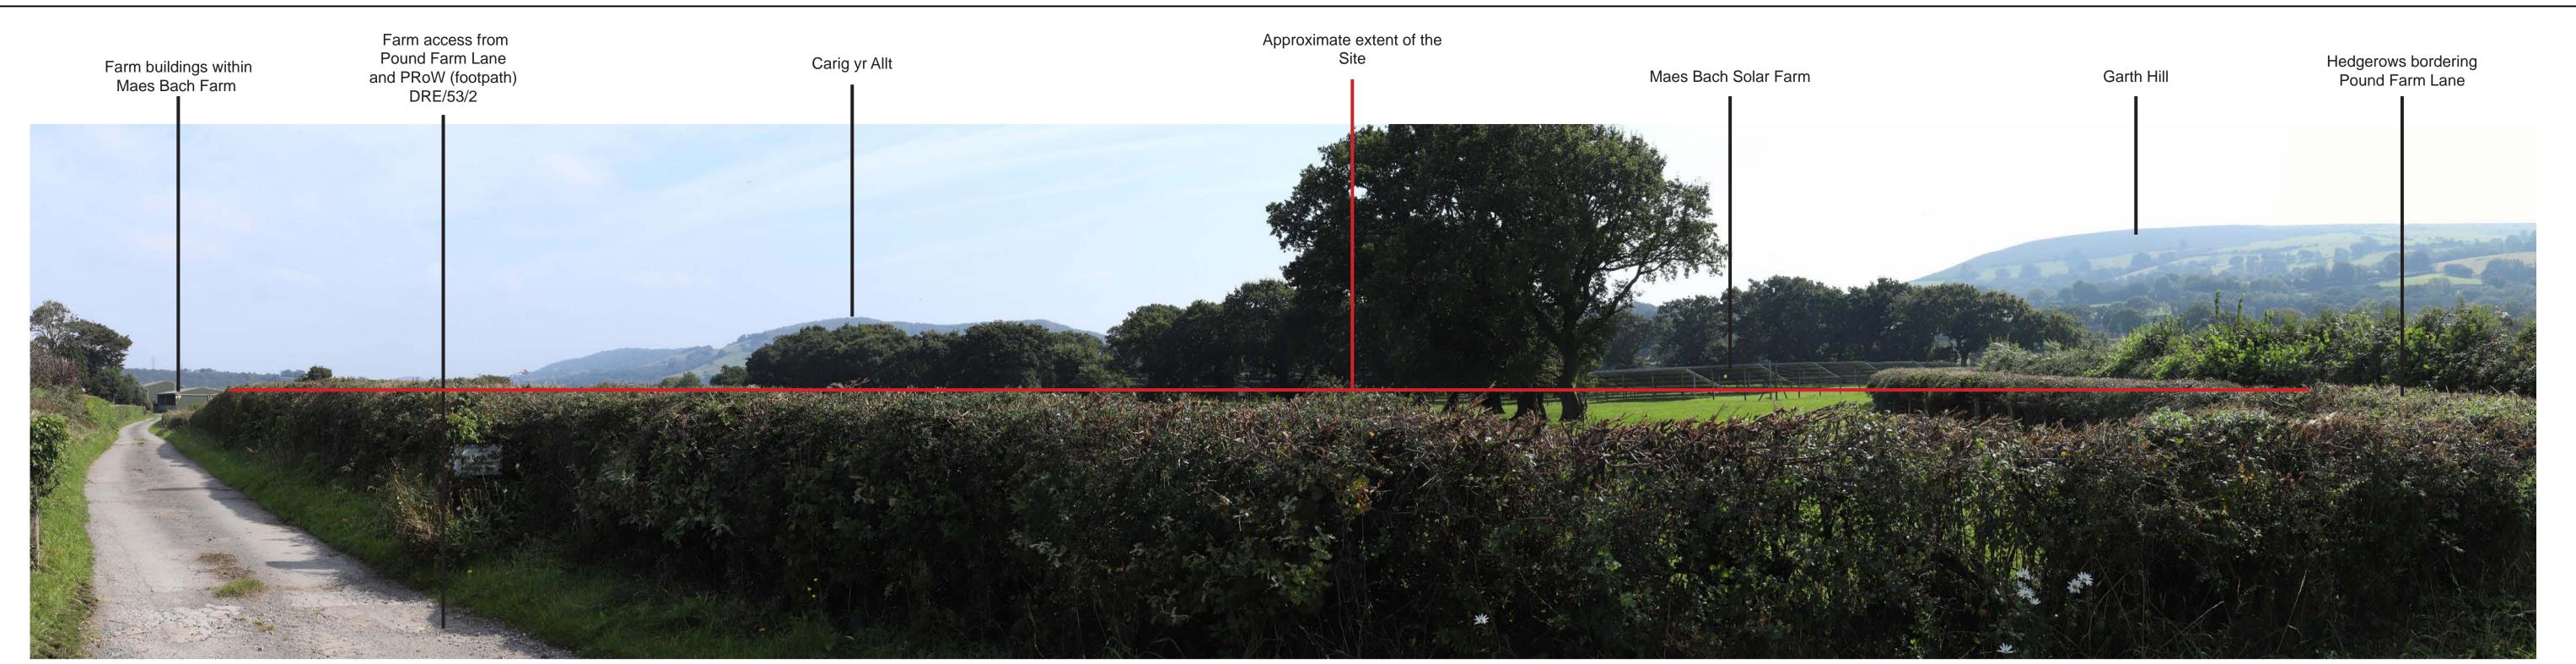

Viewpoint 3: View from PRoW (footpath) DRE/53/2, looking south-east

Viewpoint 4: View from PRoW (footpath) DRE/53/2, looking south-west