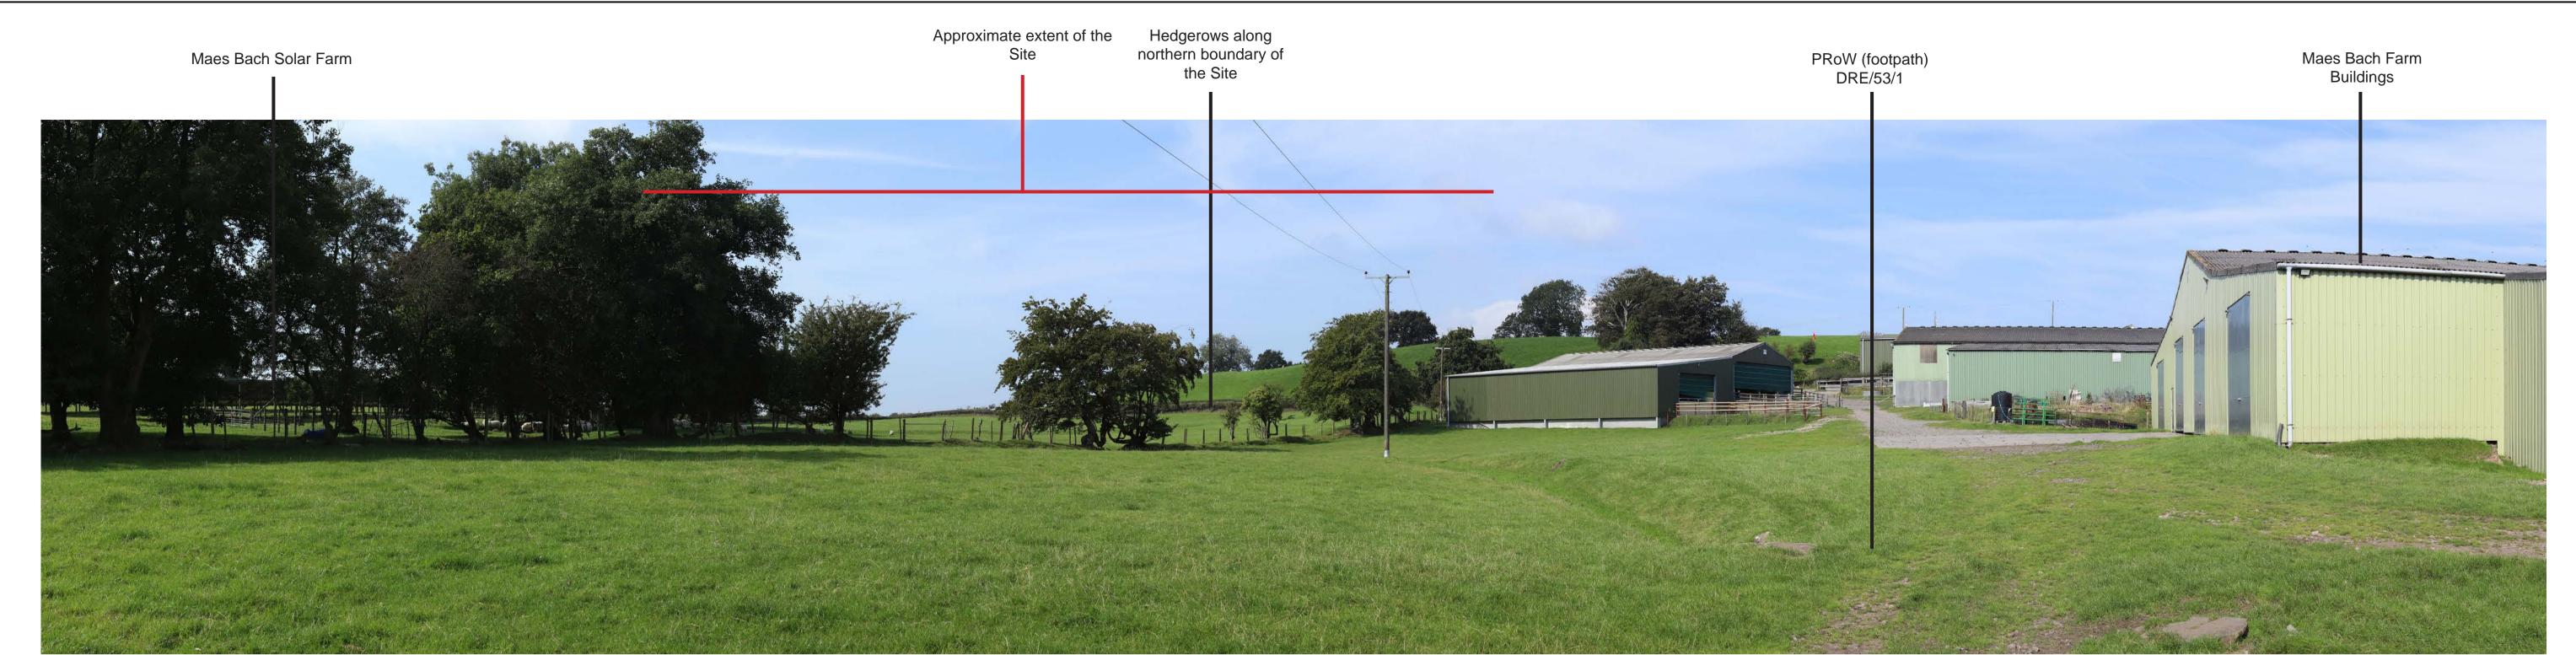

Viewpoint 5: View from PRoW (footpath) DRE/53/1 looking north-west

Viewpoint 6: View from Pound Farm Lane looking north-east

### Notes:

Camera: Canon 6D MKII

Photos Taken: 19/09/2024

- Camera Height: 1.6m
- Weather: Clear with sunny spells

- Type 1 visualisation prepared in accordance with LI Technical Guidance Note 06/19.
- This visualisation represents the context of the scheme and key features.
- The viewpoint locations were recorded using a handheld GPS.

| ate:         | Project Name:                             | Title:                  |                                |
|--------------|-------------------------------------------|-------------------------|--------------------------------|
| 08/10/2024   | Maes Bach ESS                             | Viewpoint 5 and 6       | RHIAITD                        |
| cale:<br>N/A | Client Name: Net Zero Twenty Five Limited | Figure Ref:<br>Figure 8 | Landscape Planning Consultancy |