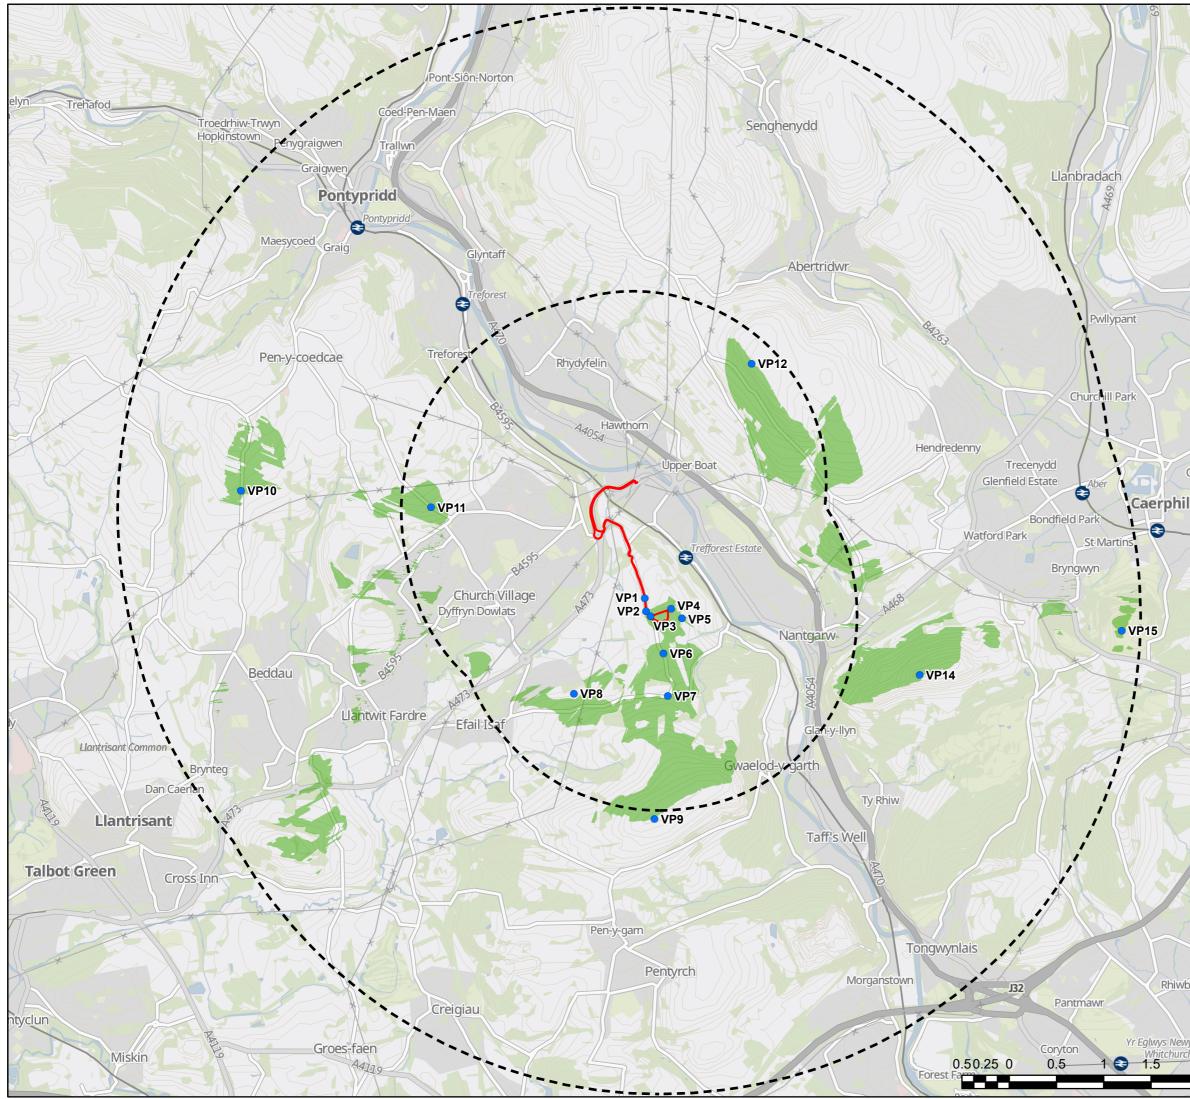

| Ň                                     | RHLA LTD                                                                                                                                                                                                                                                           |                                                              |                                                                                                                                          |                                                                                                    |                               |  |  |
|---------------------------------------|--------------------------------------------------------------------------------------------------------------------------------------------------------------------------------------------------------------------------------------------------------------------|--------------------------------------------------------------|------------------------------------------------------------------------------------------------------------------------------------------|----------------------------------------------------------------------------------------------------|-------------------------------|--|--|
|                                       | Project Title                                                                                                                                                                                                                                                      |                                                              |                                                                                                                                          |                                                                                                    |                               |  |  |
|                                       | Maes Bach ESS                                                                                                                                                                                                                                                      |                                                              |                                                                                                                                          |                                                                                                    |                               |  |  |
|                                       | Client                                                                                                                                                                                                                                                             |                                                              |                                                                                                                                          |                                                                                                    |                               |  |  |
|                                       | Net Zero Twentyfive Limited                                                                                                                                                                                                                                        |                                                              |                                                                                                                                          |                                                                                                    |                               |  |  |
|                                       | Drawing Title                                                                                                                                                                                                                                                      |                                                              |                                                                                                                                          |                                                                                                    |                               |  |  |
|                                       | Screened Zone of Theoretical<br>Visibility                                                                                                                                                                                                                         |                                                              |                                                                                                                                          |                                                                                                    |                               |  |  |
| Bedv                                  |                                                                                                                                                                                                                                                                    |                                                              |                                                                                                                                          |                                                                                                    |                               |  |  |
| Mornington/Me                         | 2. All dimensi<br>meters unl                                                                                                                                                                                                                                       | s<br>le from this dra<br>ons, co-ordinal<br>less otherwise s | tes and leve                                                                                                                             | ls are shov                                                                                        | vn in                         |  |  |
|                                       |                                                                                                                                                                                                                                                                    |                                                              |                                                                                                                                          |                                                                                                    |                               |  |  |
| Janehum Dard                          | Site Boundary                                                                                                                                                                                                                                                      |                                                              |                                                                                                                                          |                                                                                                    |                               |  |  |
| Lansbury Park                         | 2km & 5km Site Boundary Buffers                                                                                                                                                                                                                                    |                                                              |                                                                                                                                          |                                                                                                    |                               |  |  |
| Castle Park                           | Zone of Theoretical Visibility                                                                                                                                                                                                                                     |                                                              |                                                                                                                                          |                                                                                                    |                               |  |  |
| ly (                                  | Viewpoints                                                                                                                                                                                                                                                         |                                                              |                                                                                                                                          |                                                                                                    |                               |  |  |
| Van                                   |                                                                                                                                                                                                                                                                    |                                                              |                                                                                                                                          |                                                                                                    |                               |  |  |
| A A A A A A A A A A A A A A A A A A A | <ul> <li>DTM data used<br/>with OS Open Ma</li> <li>Digital Surface M</li> <li>Additional Wood</li> <li>15m and 8m resg</li> <li>Viewer height s</li> <li>Calculations inc</li> <li>N.B. This Screen</li> <li>the theoretical es</li> <li>assuming 100%</li> </ul> | dland and Buildings<br>pectively.                            | S Terrain 5 that<br>bodland and bui<br>within study an<br>e and light refra<br>cal Visibility (SZ<br>development wil<br>es the screening | ldings to creat<br>ea are modelle<br>ction<br>TV) image illu:<br>I be visible fro<br>g effect from | e a<br>ed at<br>strates<br>m, |  |  |
|                                       | Undated site by                                                                                                                                                                                                                                                    | oundary                                                      | DB/RH                                                                                                                                    | 2024-10-21                                                                                         | A                             |  |  |
|                                       | Updated site boundary<br>First Issue                                                                                                                                                                                                                               |                                                              | DB/RH                                                                                                                                    | 2024-09-16                                                                                         | -                             |  |  |
| A TRUE                                | Revision                                                                                                                                                                                                                                                           |                                                              | By/Check                                                                                                                                 | Date                                                                                               | Suffix                        |  |  |
| ina Rafo                              | © THIS DRAWING IS COPYRIGHT<br>Contains OS data © Crown Copyright and database<br>right 2023<br>Contains data from OS Zoomstack                                                                                                                                    |                                                              |                                                                                                                                          |                                                                                                    |                               |  |  |
| ydd// Birchgro                        | Drawn<br>DB                                                                                                                                                                                                                                                        | Review<br>EB                                                 | Approved<br>RH                                                                                                                           | Date<br>2024-10                                                                                    | -21                           |  |  |
| 2 8                                   | Drawing No                                                                                                                                                                                                                                                         |                                                              | NH                                                                                                                                       | 2024-10                                                                                            | Rev                           |  |  |
| Kilometers                            | FIGURE 4b                                                                                                                                                                                                                                                          | )                                                            |                                                                                                                                          |                                                                                                    | А                             |  |  |