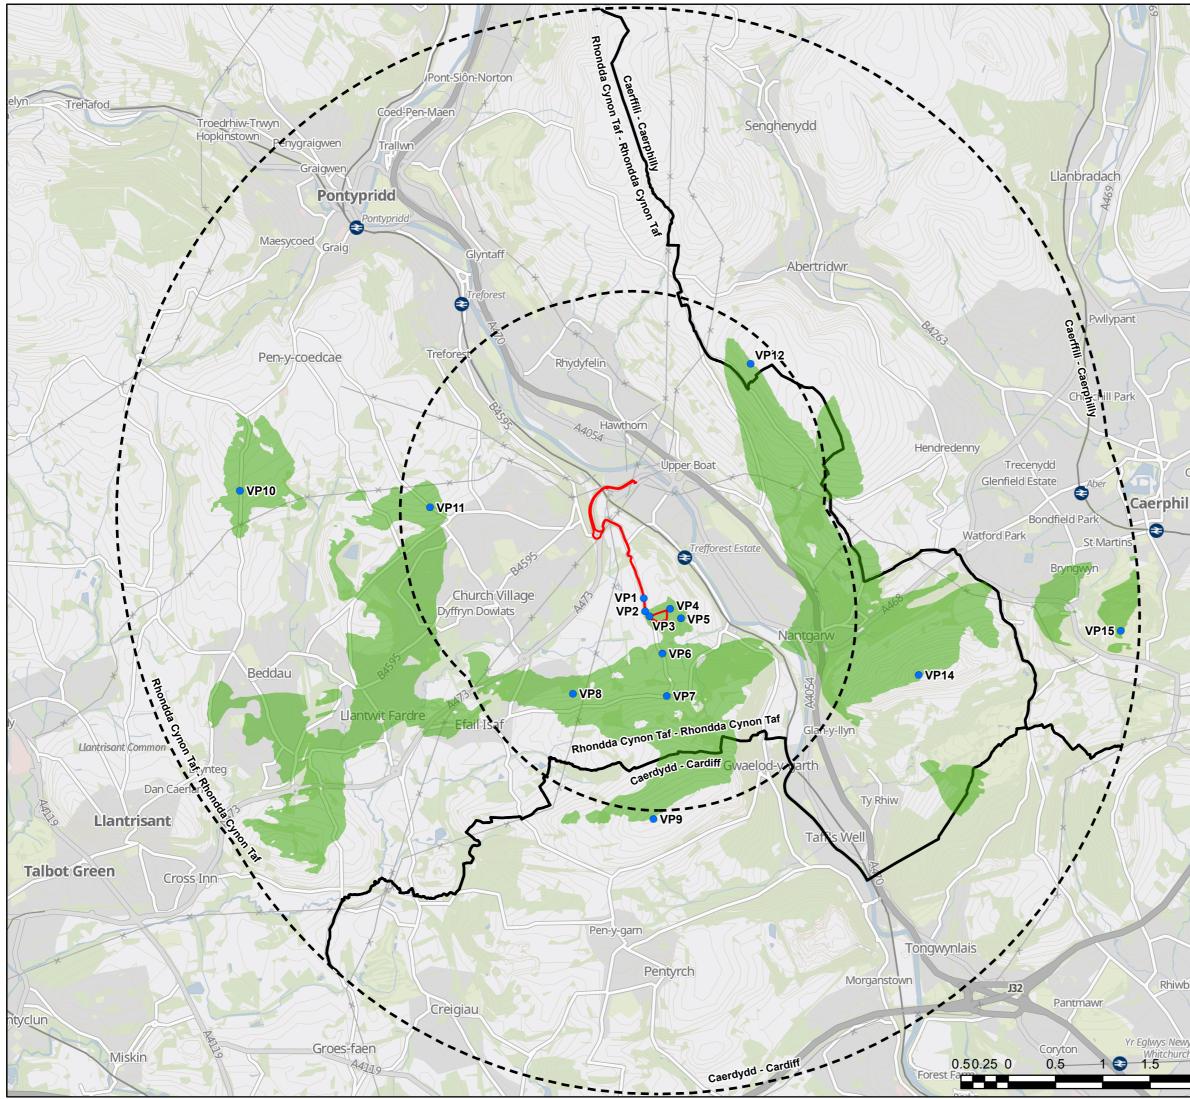

## PRE-APPLICATION CONSULATION LANDSCAPE AND VISUAL IMPACT ASSESSMENT PART 5 of 7

Prepared for Net Zero Twenty Five November 2024

| Ň                                     | RHLA LTD                                                                                                                                                                                                                                                                                                                                                                                                                                                                                                                                                                                                                                                                 |          |          |            |           |  |  |
|---------------------------------------|--------------------------------------------------------------------------------------------------------------------------------------------------------------------------------------------------------------------------------------------------------------------------------------------------------------------------------------------------------------------------------------------------------------------------------------------------------------------------------------------------------------------------------------------------------------------------------------------------------------------------------------------------------------------------|----------|----------|------------|-----------|--|--|
|                                       | Project Title                                                                                                                                                                                                                                                                                                                                                                                                                                                                                                                                                                                                                                                            |          |          |            |           |  |  |
|                                       | Maes Bach ESS                                                                                                                                                                                                                                                                                                                                                                                                                                                                                                                                                                                                                                                            |          |          |            |           |  |  |
|                                       | Client                                                                                                                                                                                                                                                                                                                                                                                                                                                                                                                                                                                                                                                                   |          |          |            |           |  |  |
|                                       | Net Zero Twentyfive Limited                                                                                                                                                                                                                                                                                                                                                                                                                                                                                                                                                                                                                                              |          |          |            |           |  |  |
|                                       | Drawing Title                                                                                                                                                                                                                                                                                                                                                                                                                                                                                                                                                                                                                                                            |          |          |            |           |  |  |
|                                       | Bare Earth Zone of Theoretical<br>Visibility                                                                                                                                                                                                                                                                                                                                                                                                                                                                                                                                                                                                                             |          |          |            |           |  |  |
| Bedy                                  | <ul> <li>General Notes</li> <li>1. Do not scale from this drawing.</li> <li>2. All dimensions, co-ordinates and levels are shown in meters unless otherwise stated.</li> </ul>                                                                                                                                                                                                                                                                                                                                                                                                                                                                                           |          |          |            |           |  |  |
|                                       | Site                                                                                                                                                                                                                                                                                                                                                                                                                                                                                                                                                                                                                                                                     | Boundary |          |            |           |  |  |
| Lansbury Park                         | 2 2km & 5km Site Boundary Buffers                                                                                                                                                                                                                                                                                                                                                                                                                                                                                                                                                                                                                                        |          |          |            |           |  |  |
|                                       | Zone of Theoretical Visibility                                                                                                                                                                                                                                                                                                                                                                                                                                                                                                                                                                                                                                           |          |          |            |           |  |  |
| Castle Park                           | <ul> <li>Viewpoints</li> </ul>                                                                                                                                                                                                                                                                                                                                                                                                                                                                                                                                                                                                                                           |          |          |            |           |  |  |
| ly                                    | Local Authority Boundary                                                                                                                                                                                                                                                                                                                                                                                                                                                                                                                                                                                                                                                 |          |          |            |           |  |  |
| Van                                   |                                                                                                                                                                                                                                                                                                                                                                                                                                                                                                                                                                                                                                                                          |          |          |            |           |  |  |
| A A A A A A A A A A A A A A A A A A A | <b>ZTV Production Information -</b><br>- DTM data used in calculations is OS Terrain 5m<br>- Calculations based on a bare earth survey<br>- Viewer height set at 1.7m<br>- Calculations include earth curvature and light refraction<br>N.B. This Zone of Theoretical Visibility (ZTV) image illustrates the<br>theoretical extent of<br>where the development will be visible from, assuming 100% visibility. It<br>is generated using terrain data only and does not account for any<br>screening that vegetation or the built environment may provide. It is, as<br>such, 'a worst case' ZTV and the actual extents of visibility are likely to be<br>less extensive. |          |          |            |           |  |  |
|                                       | Updated site boundary                                                                                                                                                                                                                                                                                                                                                                                                                                                                                                                                                                                                                                                    |          | DB/RH    | 2024-10-21 | А         |  |  |
|                                       | First Issue                                                                                                                                                                                                                                                                                                                                                                                                                                                                                                                                                                                                                                                              |          | DB/RH    | 2024-09-16 | -         |  |  |
|                                       | Revision                                                                                                                                                                                                                                                                                                                                                                                                                                                                                                                                                                                                                                                                 |          | By/Check | Date       | Suffix    |  |  |
| ina Raco                              | © THIS DRAWING IS COPYRIGHT<br>Contains OS data © Crown Copyright and database<br>right 2023<br>Contains data from OS Zoomstack                                                                                                                                                                                                                                                                                                                                                                                                                                                                                                                                          |          |          |            |           |  |  |
| ydd// Birchgro                        | Drawn                                                                                                                                                                                                                                                                                                                                                                                                                                                                                                                                                                                                                                                                    | Review   | Approved | Date       | 24        |  |  |
| 2                                     | DB<br>Drawing No                                                                                                                                                                                                                                                                                                                                                                                                                                                                                                                                                                                                                                                         | EB       | RH       | 2024-10-   | 21<br>Rev |  |  |
| Kilometers                            | FIGURE 4a                                                                                                                                                                                                                                                                                                                                                                                                                                                                                                                                                                                                                                                                | I        |          | ľ          | A         |  |  |