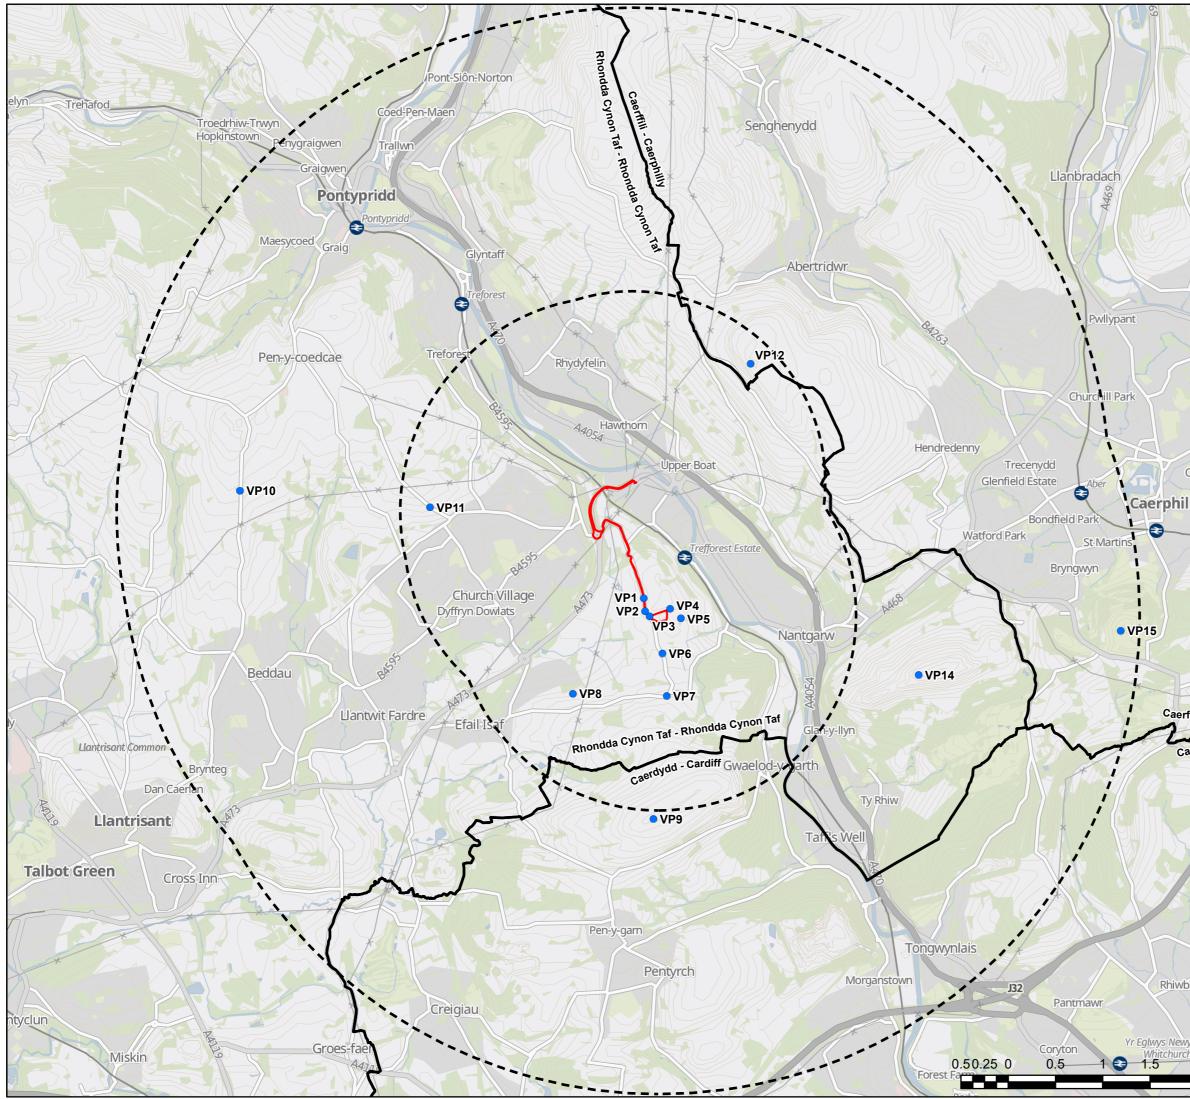

|                   | RHLA LTD                                                                                                                                              |                       |          |            |           |  |
|-------------------|-------------------------------------------------------------------------------------------------------------------------------------------------------|-----------------------|----------|------------|-----------|--|
|                   | Project Title                                                                                                                                         |                       |          |            |           |  |
|                   | Maes Bach ESS                                                                                                                                         |                       |          |            |           |  |
|                   | Client                                                                                                                                                |                       |          |            |           |  |
|                   | Net Zero Twentyfive Limited                                                                                                                           |                       |          |            |           |  |
|                   | Drawing Title                                                                                                                                         |                       |          |            |           |  |
|                   | Site Context and Viewpoints                                                                                                                           |                       |          |            |           |  |
| Bedy              |                                                                                                                                                       |                       |          |            |           |  |
| Deuv              | General Notes                                                                                                                                         | -                     |          |            |           |  |
|                   | <ol> <li>Do not scale from this drawing.</li> <li>All dimensions, co-ordinates and levels are shown in<br/>meters unless otherwise stated.</li> </ol> |                       |          |            |           |  |
| Mornington Me     |                                                                                                                                                       |                       |          |            |           |  |
|                   | Site                                                                                                                                                  | Boundary              |          |            |           |  |
| Lansbury Park     | 2km & 5km Site Boundary Buffers                                                                                                                       |                       |          |            |           |  |
| Castle Park       | <ul> <li>Viewpoints</li> </ul>                                                                                                                        |                       |          |            |           |  |
|                   | Local Authority Boundary                                                                                                                              |                       |          |            |           |  |
| ly                |                                                                                                                                                       |                       |          |            |           |  |
| Van               |                                                                                                                                                       |                       |          |            |           |  |
|                   |                                                                                                                                                       |                       |          |            |           |  |
|                   |                                                                                                                                                       |                       |          |            |           |  |
|                   |                                                                                                                                                       |                       |          |            |           |  |
|                   |                                                                                                                                                       |                       |          |            |           |  |
| The first         |                                                                                                                                                       |                       |          |            |           |  |
|                   |                                                                                                                                                       |                       |          |            |           |  |
| 3                 |                                                                                                                                                       |                       |          |            |           |  |
| fili - Caerphilly |                                                                                                                                                       |                       |          |            |           |  |
| fili - Cae        |                                                                                                                                                       |                       |          |            |           |  |
| erdydd - Cardiff  |                                                                                                                                                       |                       |          |            |           |  |
| Eler              |                                                                                                                                                       |                       |          |            |           |  |
|                   |                                                                                                                                                       |                       |          |            |           |  |
| 1469 MA           |                                                                                                                                                       |                       |          |            |           |  |
| S MA              |                                                                                                                                                       |                       |          |            |           |  |
|                   |                                                                                                                                                       |                       | DB/RH    |            |           |  |
|                   |                                                                                                                                                       | Updated site boundary |          | 2024-10-21 | A         |  |
|                   | First Issue                                                                                                                                           |                       | DB/RH    | 2024-09-16 | -         |  |
|                   | Revision                                                                                                                                              |                       | By/Check | Date       | Suffix    |  |
| R                 | © THIS DRAV                                                                                                                                           | VING IS COPYRI        | GHT      |            |           |  |
| A469              | Contains OS data © Crown Copyright and database                                                                                                       |                       |          |            |           |  |
|                   | right 2023<br>Contains data from OS Zoomstack                                                                                                         |                       |          |            |           |  |
| lina              |                                                                                                                                                       |                       |          |            |           |  |
|                   |                                                                                                                                                       |                       |          |            |           |  |
| vdd// Pirchara    | Drawn                                                                                                                                                 | Review                | Approved | Date       |           |  |
| Birchgro          | DB<br>Drawing No                                                                                                                                      | EB                    | RH       | 2024-10-   | 21<br>Rev |  |
| Kilometers        | FIGURE 5                                                                                                                                              |                       |          | ľ          | A         |  |