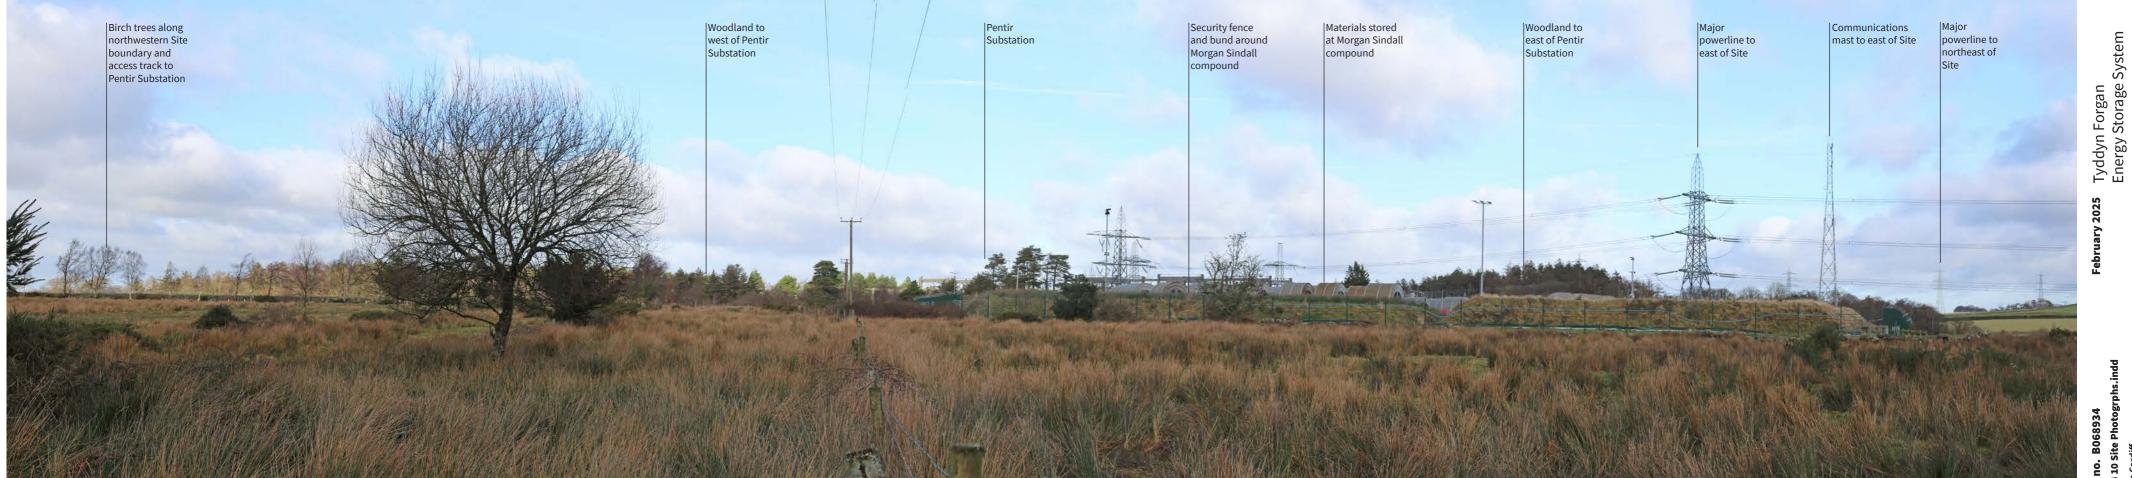

Tree belt on

southeastern

Site boundary

Fence around Morgan Sindall compound and northeastern Site

Materials stored

at Morgan Sindall

east of Site

Woodland belt along the southwestern Security fence and bund around Morgan Sindall compound Major powerline to Woodland to east of Pentir Communications mast to east of Site Materials stored at Morgan Sindall northeast of east of Site Substation Site boundary Site Photograph 04 (left): View east across Site from northwestern Site boundary