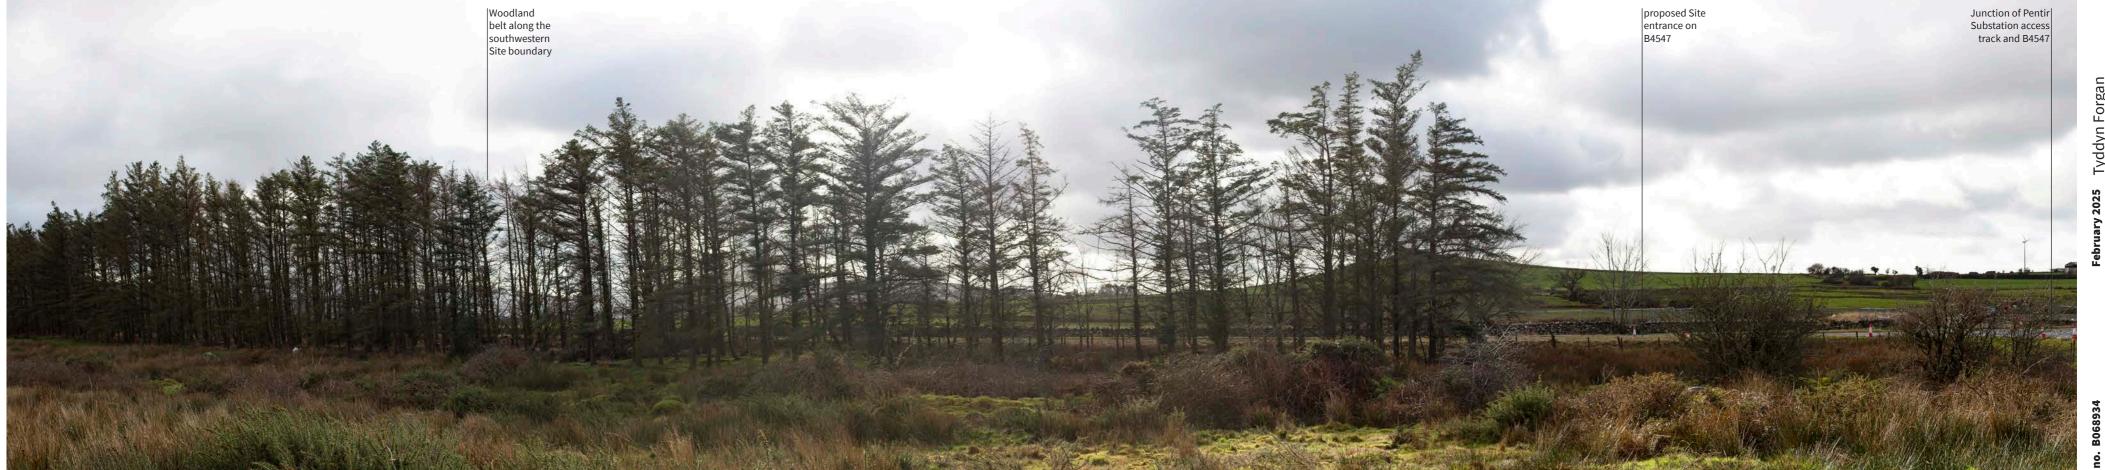

Tree belt on southwestern

Site boundary

Site Photograph 03 (left): View southeast across Site from northern Site boundary Tree belt along the southwestern proposed Site Junction of Pentir Birch trees along northwestern Site Trees around Substation access entrance on Tyddyn Forgan track and B4547 boundary and Site boundary access track to Pentir Substation