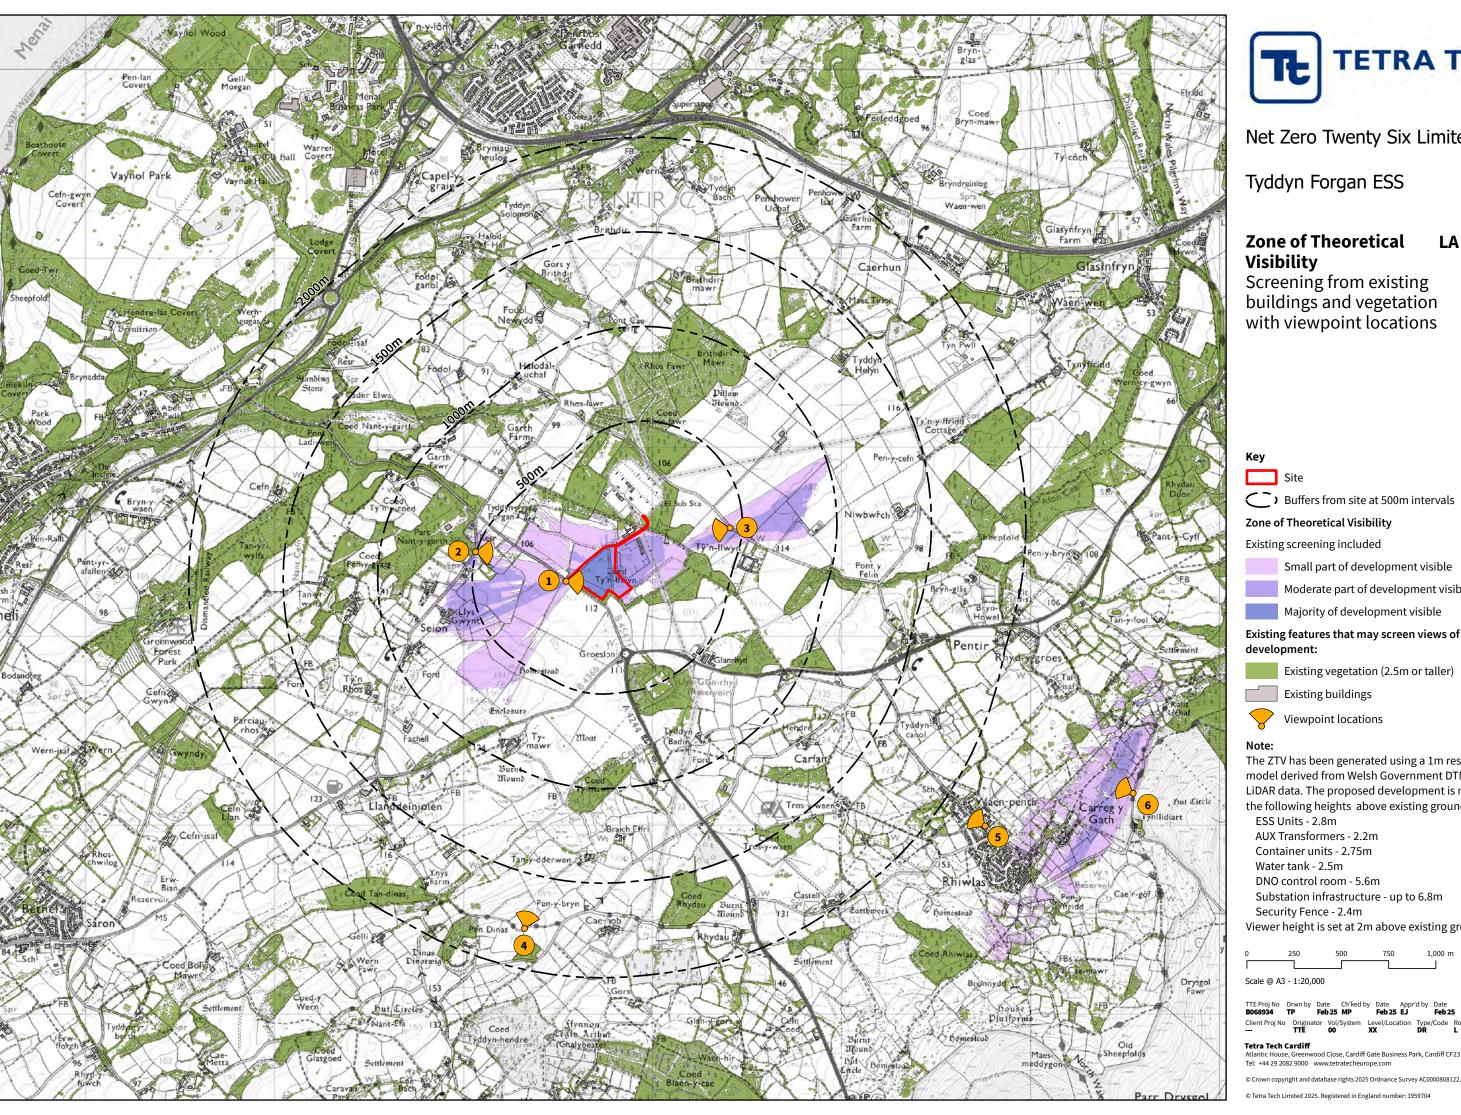

## LA.08.3 Zone of Theoretical

Screening from existing buildings and vegetation with viewpoint locations

Buffers from site at 500m intervals

## Zone of Theoretical Visibility

Moderate part of development visible

Majority of development visible

Existing features that may screen views of the

Existing vegetation (2.5m or taller)

Existing buildings

Viewpoint locations

The ZTV has been generated using a 1m resolution model derived from Welsh Government DTM and DSM LiDAR data. The proposed development is modelled at the following heights above existing ground level:

DNO control room - 5.6m

Substation infrastructure - up to 6.8m

Viewer height is set at 2m above existing ground level.

ood Close, Cardiff Gate Business Park, Cardiff CF23 8RD

© Tetra Tech Limited 2025. Registered in England number: 1959704