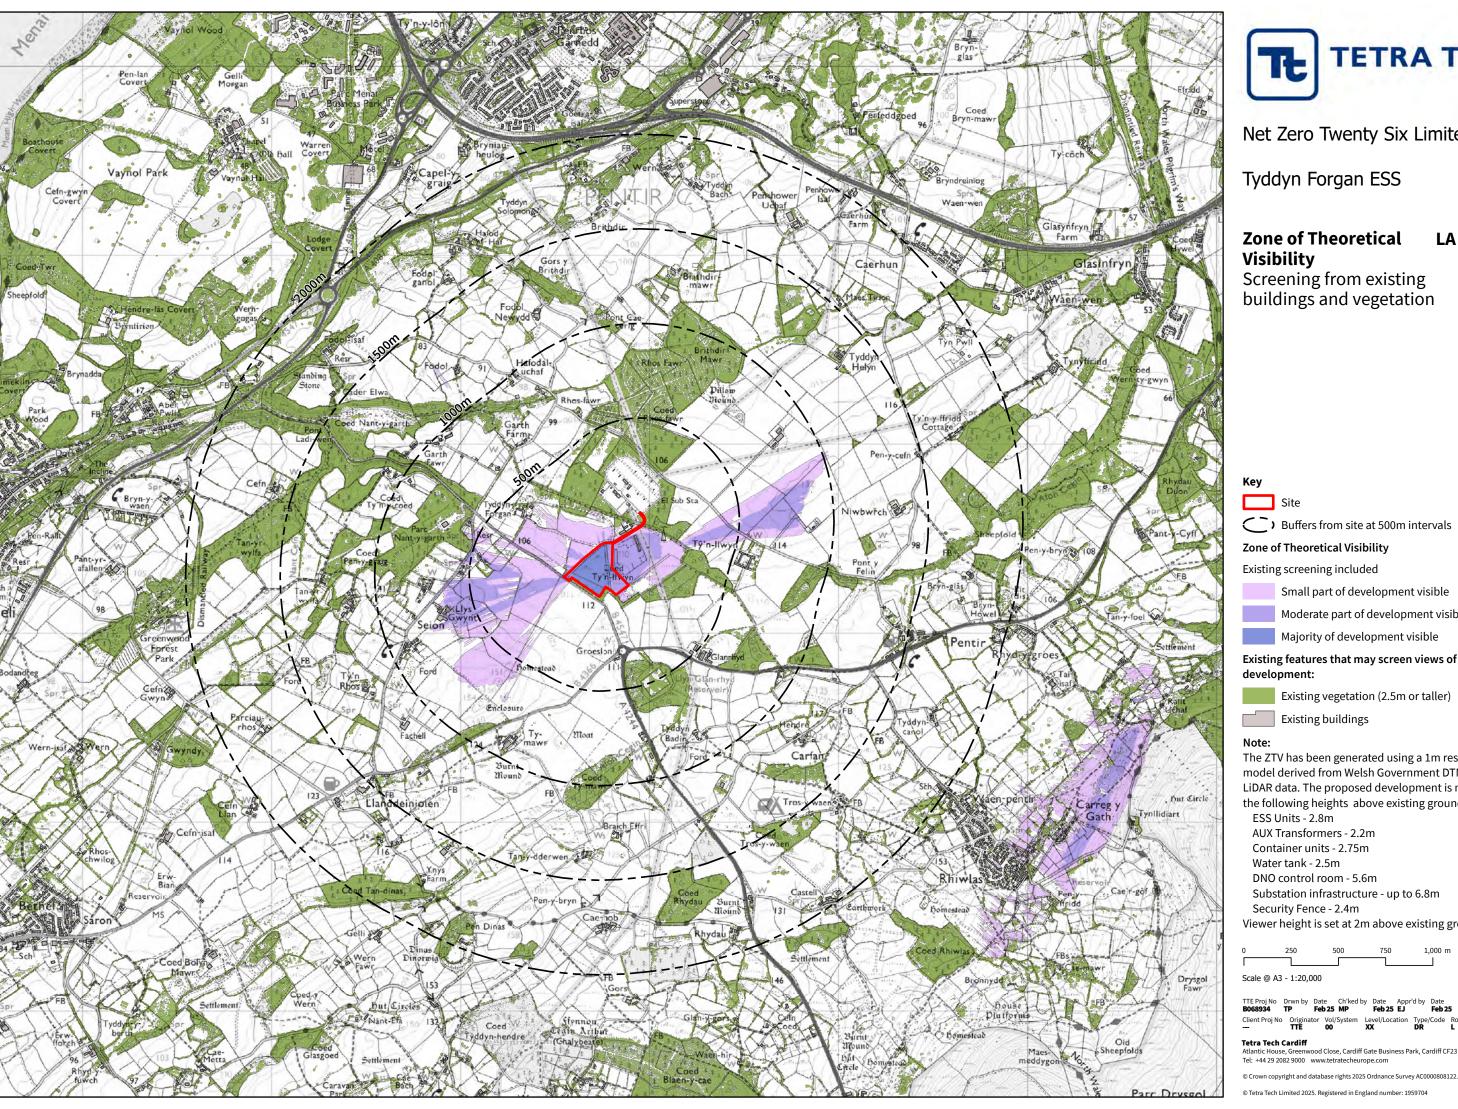

## LA.08.2 Zone of Theoretical **Visibility**

Screening from existing buildings and vegetation

Buffers from site at 500m intervals

## Zone of Theoretical Visibility

Existing screening included

Small part of development visible

Moderate part of development visible

Majority of development visible

Existing features that may screen views of the

## development:

Existing vegetation (2.5m or taller)

Existing buildings

The ZTV has been generated using a 1m resolution model derived from Welsh Government DTM and DSM LiDAR data. The proposed development is modelled at the following heights above existing ground level:

ESS Units - 2.8m

AUX Transformers - 2.2m Container units - 2.75m

Water tank - 2.5m

DNO control room - 5.6m

Substation infrastructure - up to 6.8m

Security Fence - 2.4m

Viewer height is set at 2m above existing ground level.