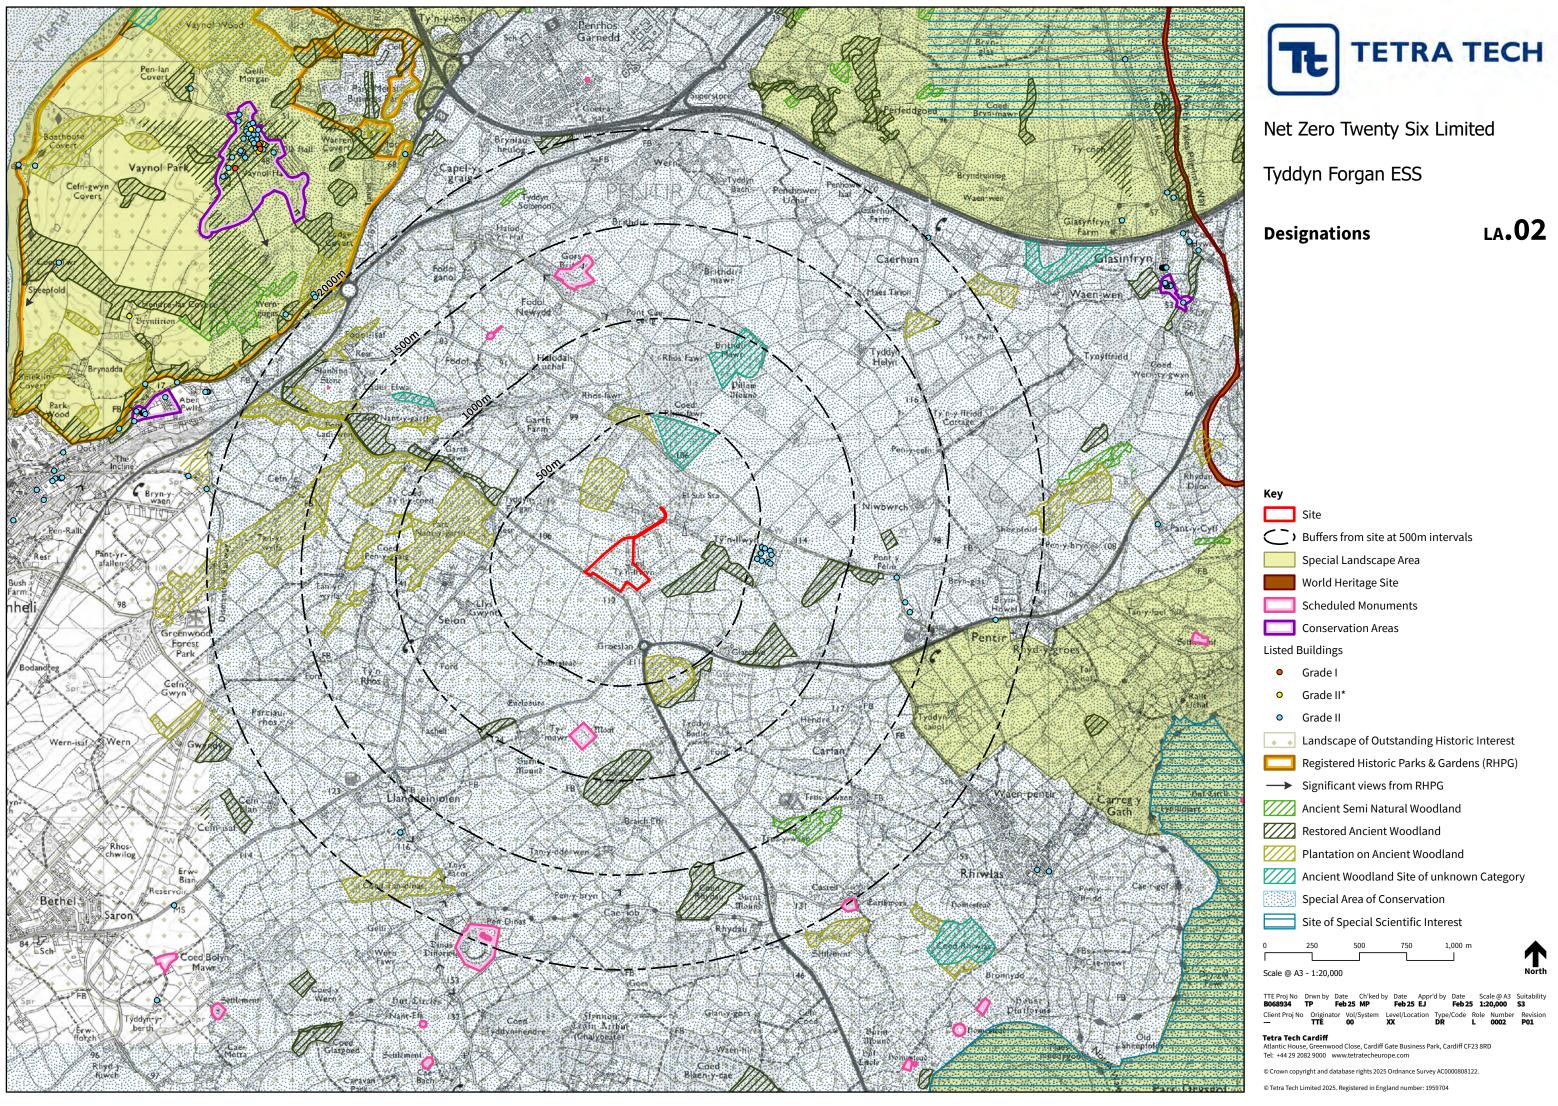

| Кеу                                                                                                                                                                                                                                                |
|----------------------------------------------------------------------------------------------------------------------------------------------------------------------------------------------------------------------------------------------------|
| Site                                                                                                                                                                                                                                               |
| ◯ > Buffers from site at 500m intervals                                                                                                                                                                                                            |
| Special Landscape Area                                                                                                                                                                                                                             |
| World Heritage Site                                                                                                                                                                                                                                |
| Scheduled Monuments                                                                                                                                                                                                                                |
| Conservation Areas                                                                                                                                                                                                                                 |
| Listed Buildings                                                                                                                                                                                                                                   |
| • Grade I                                                                                                                                                                                                                                          |
| • Grade II*                                                                                                                                                                                                                                        |
| • Grade II                                                                                                                                                                                                                                         |
| ▶ ► Landscape of Outstanding Historic Interest                                                                                                                                                                                                     |
| Registered Historic Parks & Gardens (RHPG)                                                                                                                                                                                                         |
| → Significant views from RHPG                                                                                                                                                                                                                      |
| Ancient Semi Natural Woodland                                                                                                                                                                                                                      |
| Restored Ancient Woodland                                                                                                                                                                                                                          |
| Plantation on Ancient Woodland                                                                                                                                                                                                                     |
| Ancient Woodland Site of unknown Category                                                                                                                                                                                                          |
| Special Area of Conservation                                                                                                                                                                                                                       |
| Site of Special Scientific Interest                                                                                                                                                                                                                |
| 0 250 500 750 1,000 m                                                                                                                                                                                                                              |
| Scale @ A3 - 1:20,000 Nort                                                                                                                                                                                                                         |
| TTE Proj No Drwn by Date Ch'ked by Date Appr'd by Date Scale @ A3 Suitabilit<br>B068934 TP Feb 25 MP Feb 25 EJ Feb 25 1:20,000 S3<br>Client Proj No Originator Vol/System Level/Location Type/Code Role Number Revision<br>TTE 00 XX DR L 0002 P01 |