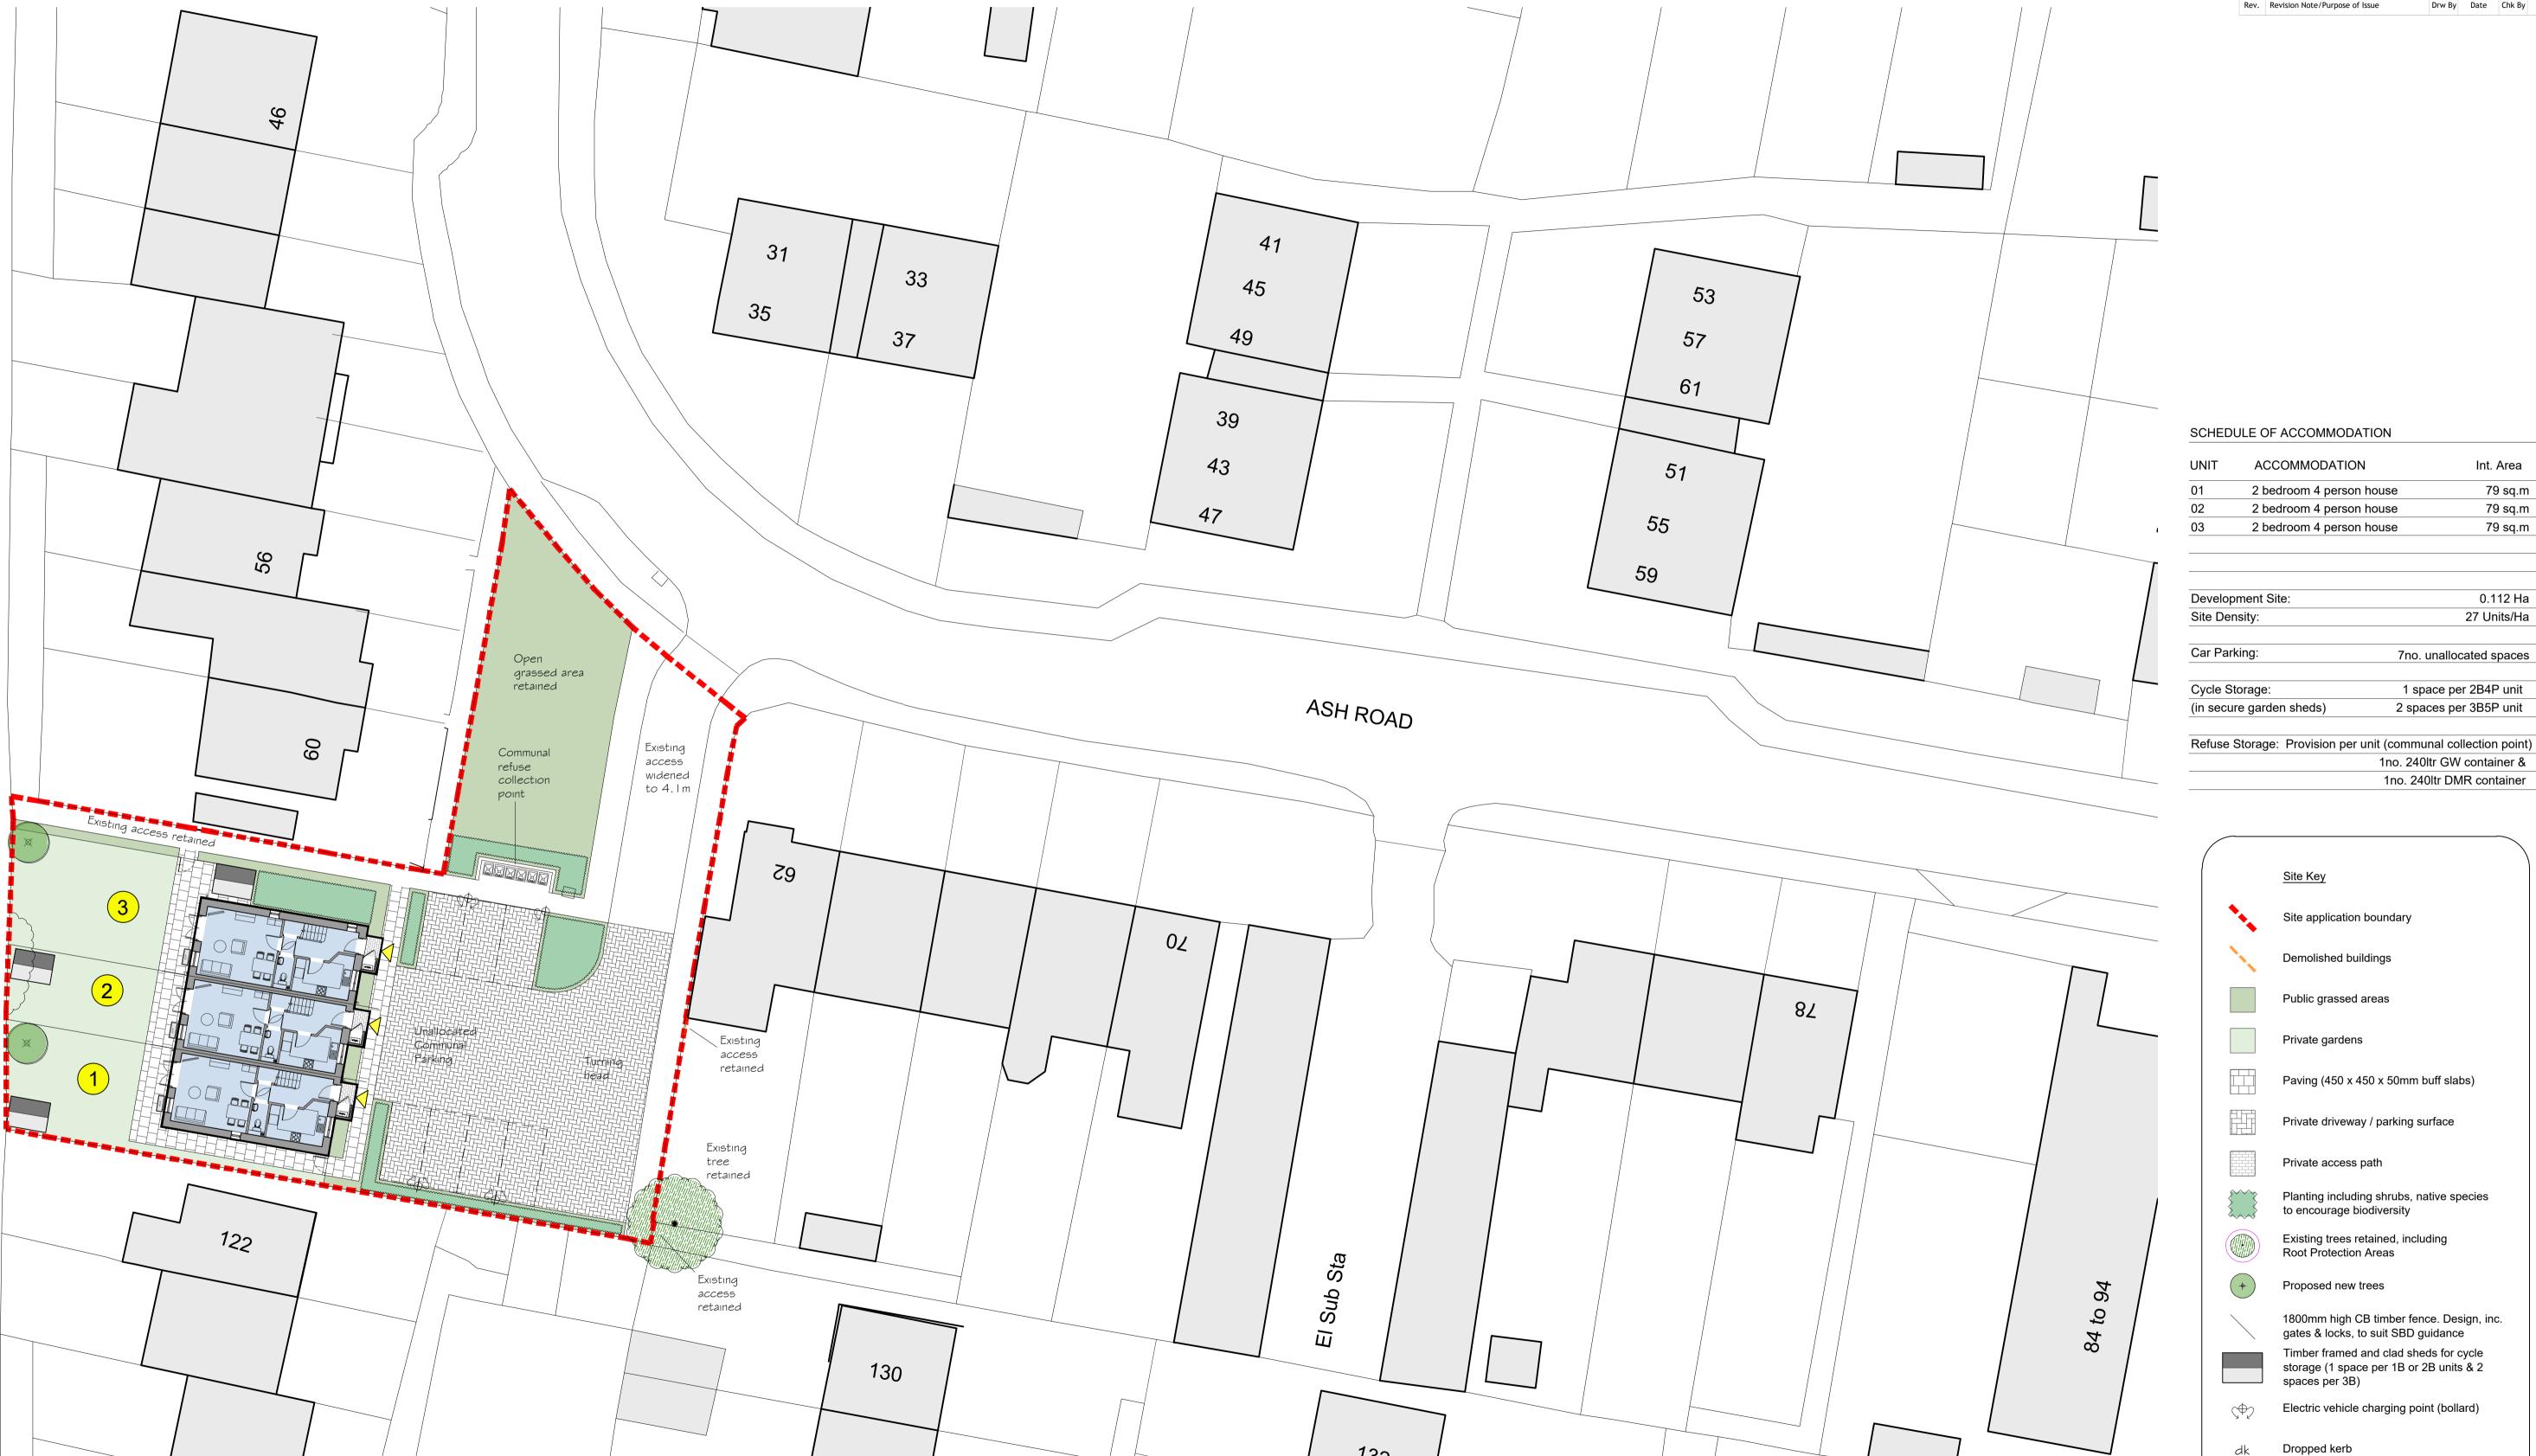

Int. Area

79 sq.m

79 sq.m

79 sq.m

0.112 Ha 27 Units/Ha

Client Approval X A - Approved X B - Approved with comments

X C - Do not use Rev. Revision Note/Purpose of Issue

132

Saxon Weald Sites 33-57 Ash Road RH13 9EJ for Saxon Weald

Proposed Site Plan 21-083 SWS MHA XX 00 DR A 0106 P03

PRELIMINARY

Drawing title

Ground Floor | Bicentennial Building Southern Gate | Chichester West Sussex | PO19 8EZ t. 01243 774748 e. admin@mharchitects.co.uk www.mharchitects.co.uk Limited Company Registered in England No.1994233