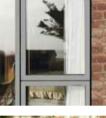

elevation

2. Grey high performance windows

Front doors (SBD

4. Metal cladding to porch/canopy (RAL: 6011)

Grey artificial slate tiled roof w/ matching ridge tile

Black UPVC rainwater goods \$ soffits

GROUND