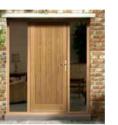

elevation

2. Grey high performance windows

Front doors (SBD

4. Metal cladding to porch/canopy (RAL: 6011)

Grey artificial slate tiled roof w/ matching ridge tile

Black UPVC rainwater goods \$ soffits

GROUND