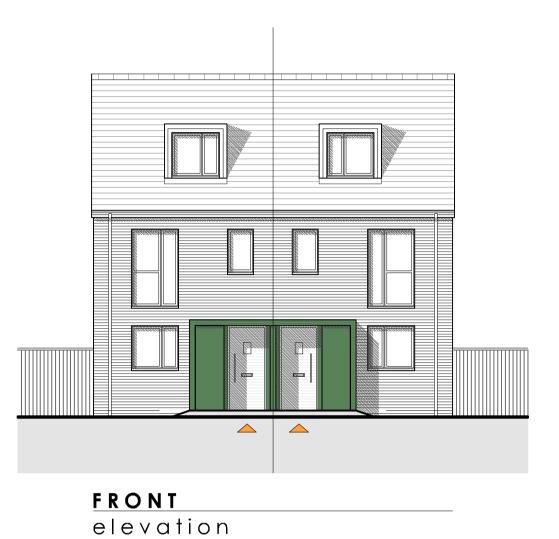

elevation

2. Grey high performance windows

Front doors (SBD

4. Metal cladding to porch/canopy (RAL: 6011)

Grey artificial slate tiled roof w/ matching ridge tile

Black UPVC rainwater goods \$ soffits

GROUND