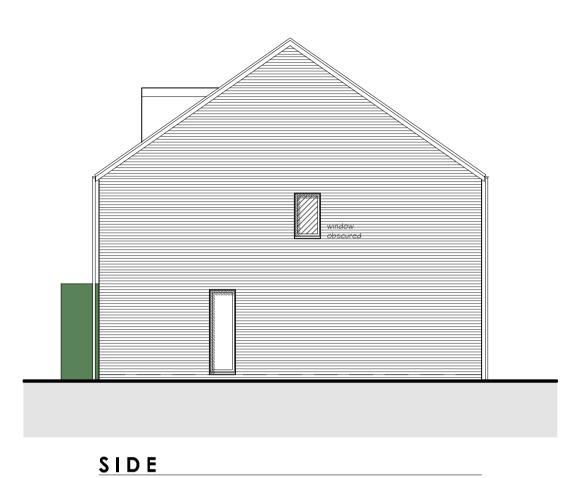

## PLOTS 1 & 2 plans & elevations

1. This drawing is the copyright of MH Architects Ltd

2. Do not scale this drawing except for Local Authority

planning purposes 3. All dimensions must be checked on site by the contractor prior to commencement of the works.



| Client | Approval                   |
|--------|----------------------------|
| X      | A - Approved               |
| Х      | B - Approved with comments |

X C - Do not use Rev. Revision Note/Purpose of Issue









elevation

















2. Grey high performance windows



Front doors (SBD



4. Metal cladding to porch/canopy (RAL: 6011)



Grey artificial slate tiled roof w/ matching ridge tile



Black UPVC rainwater goods \$ soffits





GROUND

floor plan

PRELIMINARY