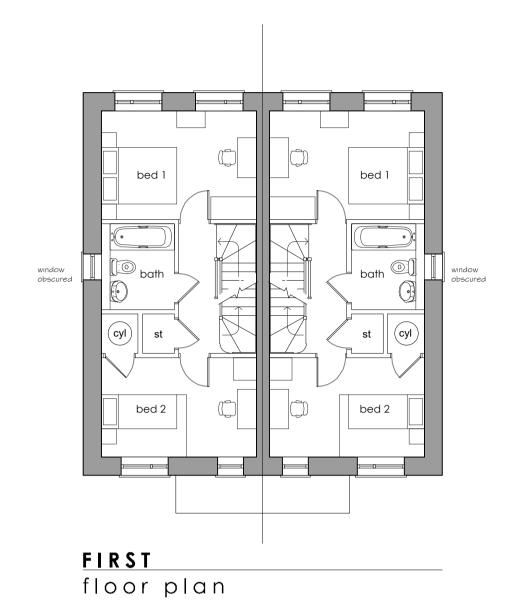

## PLOTS 1 & 2 plans & elevations

1. This drawing is the copyright of MH Architects Ltd

2. Do not scale this drawing except for Local Authority

planning purposes 3. All dimensions must be checked on site by the contractor prior to commencement of the works.



| Client | Approval                   |
|--------|----------------------------|
| X      | A - Approved               |
| Х      | B - Approved with comments |

X C - Do not use Rev. Revision Note/Purpose of Issue









elevation

















2. Grey high performance windows



Front doors (SBD



4. Metal cladding to porch/canopy (RAL: 6011)



Grey artificial slate tiled roof w/ matching ridge tile



Black UPVC rainwater goods \$ soffits





GROUND

floor plan

PRELIMINARY