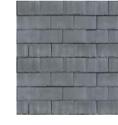

elevation

2. Grey high performance windows

Front doors (SBD

4. Metal cladding to porch/canopy (RAL: 6011)

Grey artificial slate tiled roof w/ matching ridge tile

Black UPVC rainwater goods \$ soffits

GROUND