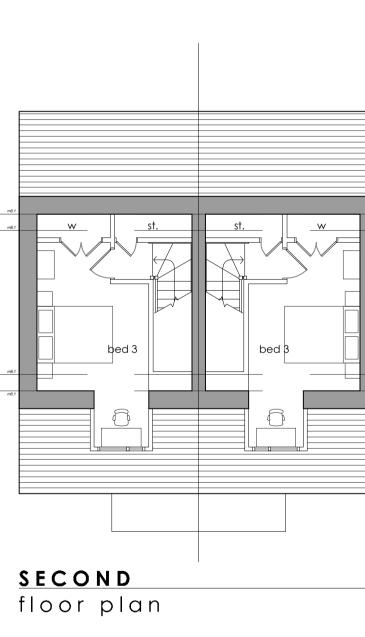

## PLOTS 1 & 2 plans & elevations

1. This drawing is the copyright of MH Architects Ltd

2. Do not scale this drawing except for Local Authority

planning purposes 3. All dimensions must be checked on site by the contractor prior to commencement of the works.



| Client | Approval                   |
|--------|----------------------------|
| X      | A - Approved               |
| Х      | B - Approved with comments |

X C - Do not use Rev. Revision Note/Purpose of Issue









elevation

















2. Grey high performance windows



Front doors (SBD



4. Metal cladding to porch/canopy (RAL: 6011)



Grey artificial slate tiled roof w/ matching ridge tile



Black UPVC rainwater goods \$ soffits





GROUND

floor plan

PRELIMINARY