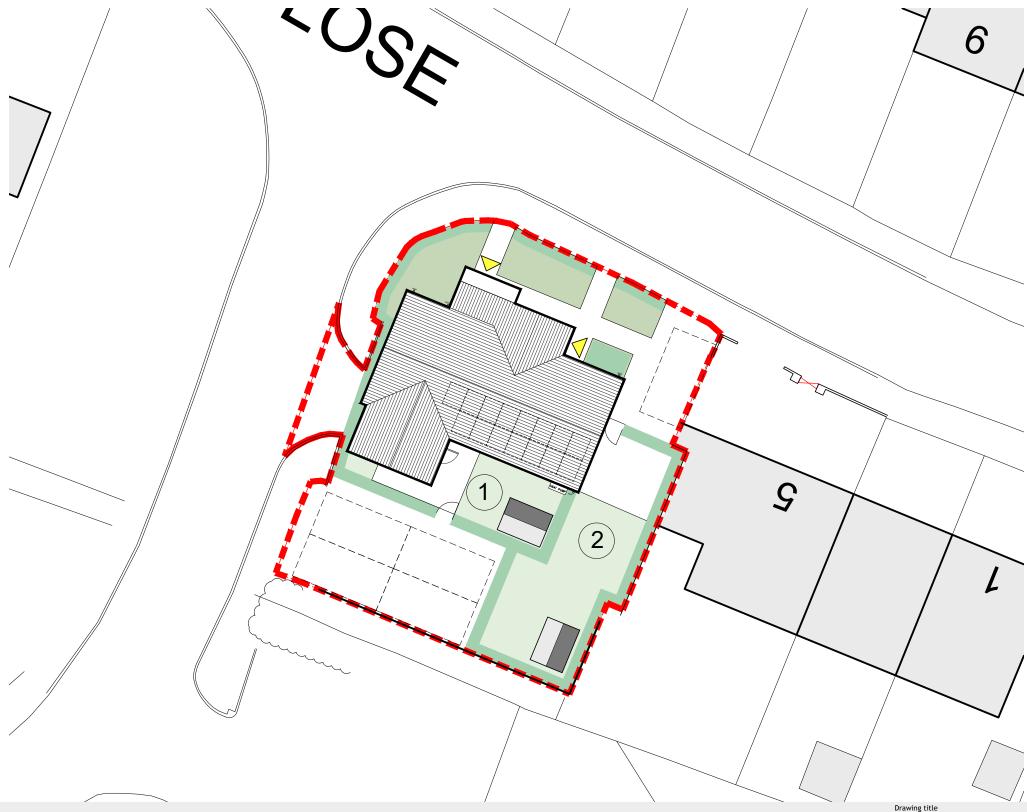

## Site Plan 1:200 @ A3 Page 10 2 4 6 8 10 12 14 16 18m 1:200

Saxon Weald Sites
Hornbeam Close
RH13 5NP
for Saxon Weald

## Proposed Site Plan

| Drawn            | Date | Checked |              | Date  |      |       | Scale at A3 |      |  |
|------------------|------|---------|--------------|-------|------|-------|-------------|------|--|
| TM               |      |         | *** 00/00/00 |       | 00   | 1:200 |             |      |  |
| Job No.          | Pro. | Org.    | Zone         | Level | Туре | Role  | No.         | Rev. |  |
| 21-083           | SWS  | MHA     | XX           | 00    | DR   | Α     | 0151        | P02  |  |
| Purpose of Issue |      |         |              |       |      |       |             |      |  |
| PRELIMINARY      |      |         |              |       |      |       |             |      |  |

## SCHEDULE OF ACCOMMODATION

I x 4P2B flat @ 73.2m<sup>2</sup> I x 4P2B flat @ 8 I .3m<sup>2</sup>

0.0376Ha / 53.2dph

Parking 4 allocated spaces and 1 visitor space

Cycle storage in garden sheds

Ground Floor | Bicentennial Building Southern Gate | Chichester West Sussex | PO19 8EZ