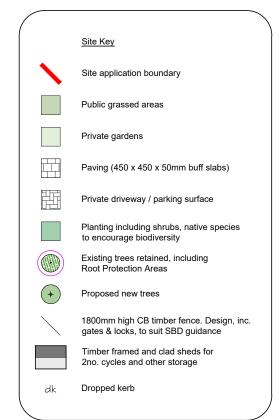

imensions must be checked on site by the contract prior to commencement of the works.



| Client | Client Approval                |        |      |        |      |  |  |  |
|--------|--------------------------------|--------|------|--------|------|--|--|--|
| Х      | A - Approved                   |        |      |        |      |  |  |  |
| Х      | B - Approved with comments     |        |      |        |      |  |  |  |
| Х      | C - Do not use                 |        |      |        |      |  |  |  |
| Rev.   | Revision Note/Purpose of Issue | Drw By | Date | Chk By | Date |  |  |  |

## SCHEDULE OF ACCOMMODATION

I x 4P2B flat @ 73.2m<sup>2</sup> I x 4P2B flat @ 8 I .3m<sup>2</sup>

0.0376Ha / 53.2dph

Parking 4 allocated spaces and 1 visitor space

Cycle storage in garden sheds



Ground Floor | Bicentennial Building Southern Gate | Chichester West Sussex | PO19 8EZ

t. 01243 774748 e. admin@mharchitects.co.uk www.mharchitects.co.uk

Limited Company Registered in England No.1994233