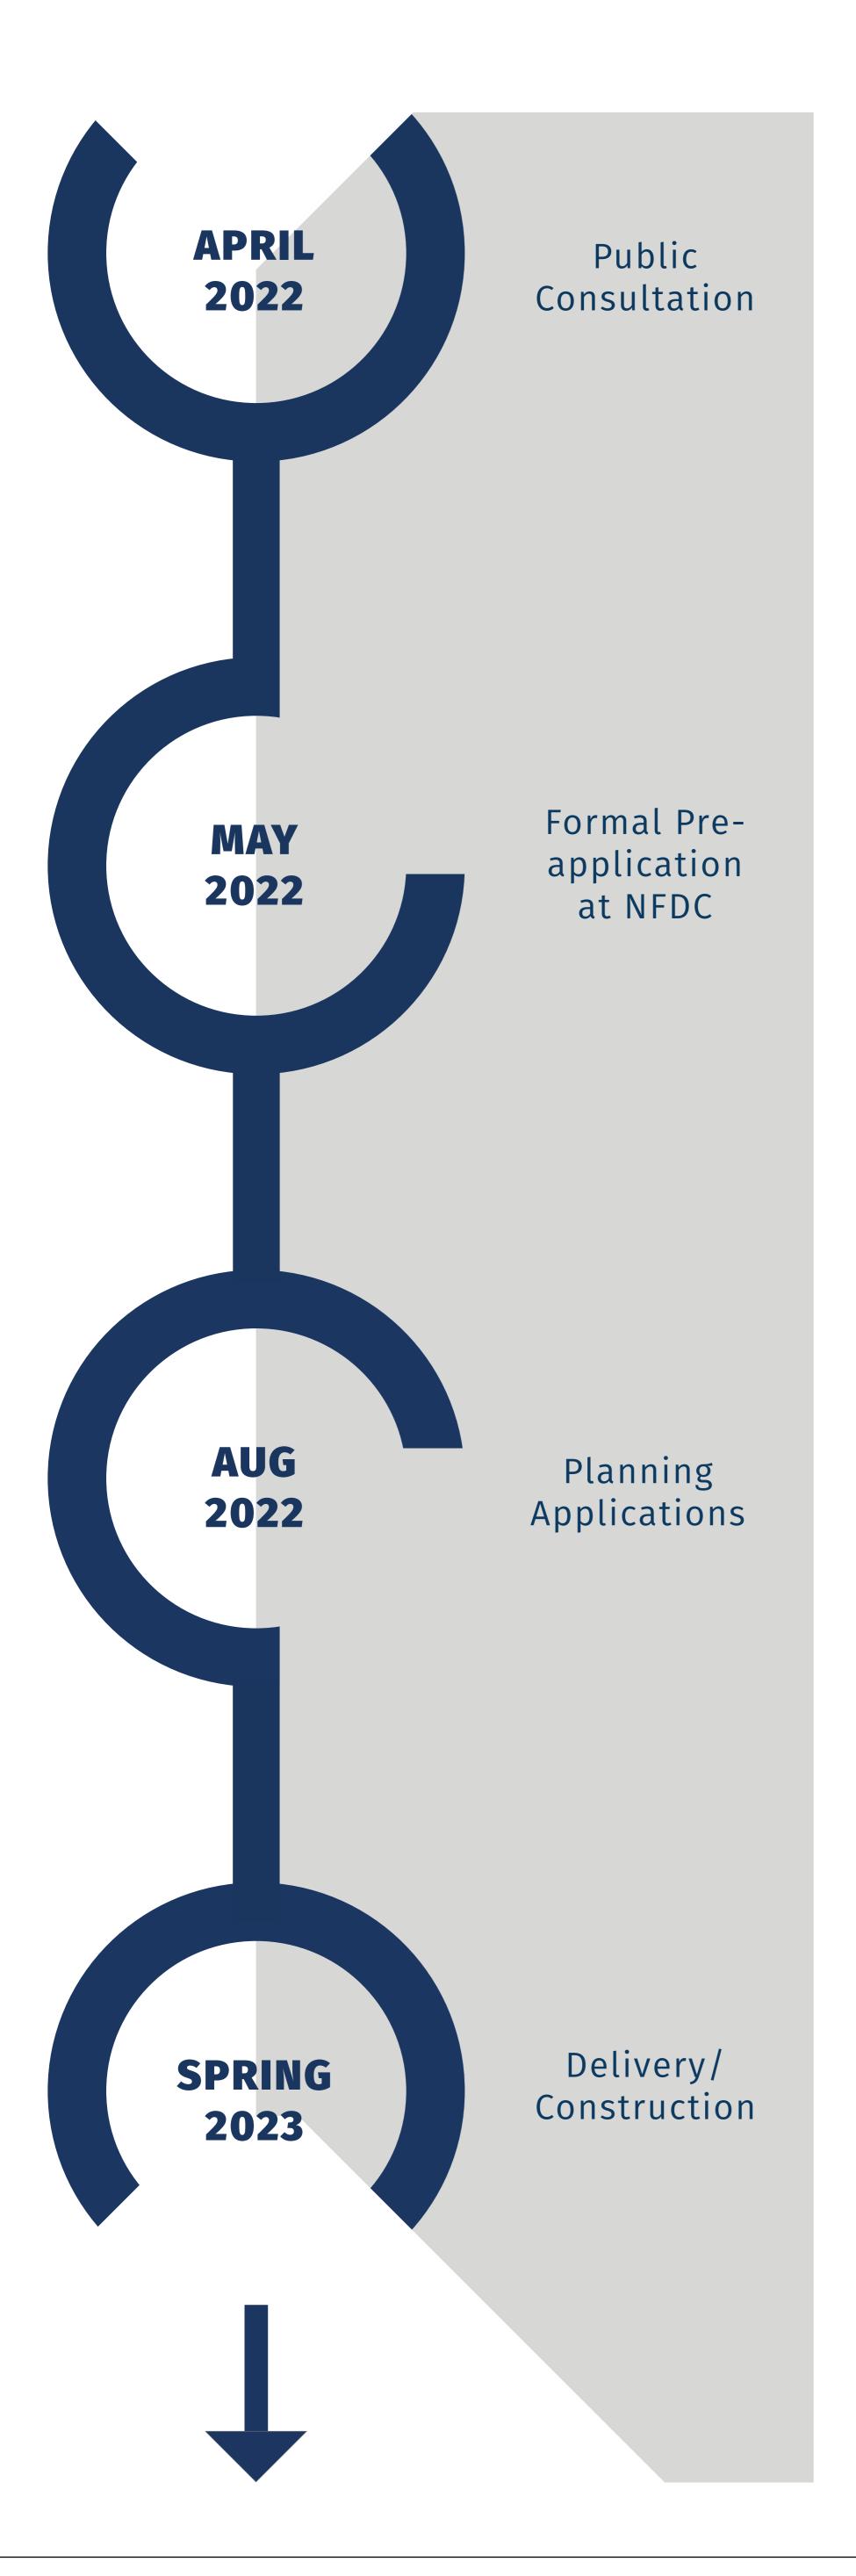

## What's Next?

The proposals shown on the previous boards are still at very early stages and considers what is already established across the Estate on the sites; what is the current structural status of the buildings or structures; what needs to be done to bring them back into current use, or an alternative use and options for future maintenance.

Discussions are already happening with the New Forest District Council and their Conservation Officer and we are working closely with them to identify the sites at most risk and the opportunities available.

This event being held here today is to ask what you, the residents of Breamore Parish, think of the current proposals and what you would like us

to consider including going forwards. You can help us by providing feedback via the online feedback form which is now live (link & QR code below), or by completing a paper copy and handing to us here today. All comments and feedback will be considered and taken into account where possible.