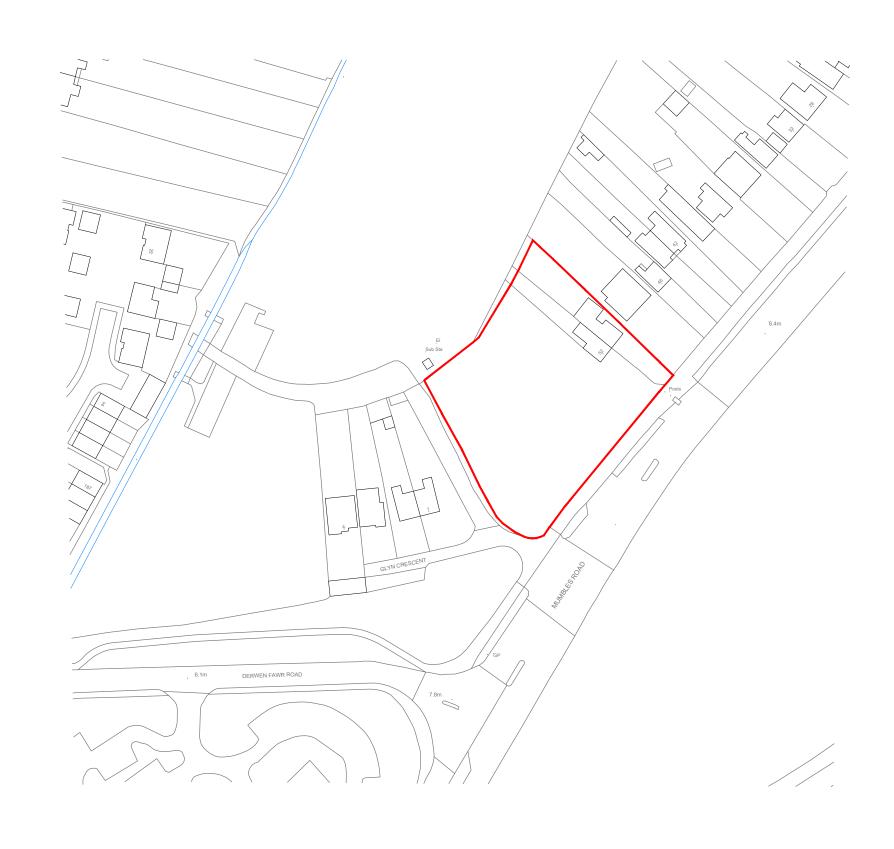

Client LIDL GREAT BRITAIN LTD. Waterton Industrial Estate, Bridgend, CF31 3PH Project
HALFWAY GARAGE, BLACKPILL,
SWANSEA SITE LOCATION PLAN

AD\_100

Purpose of Issue PLANNING Scale @ A3 1:1250 Drawn Checked SMT DGH Revision Date SEP 2021