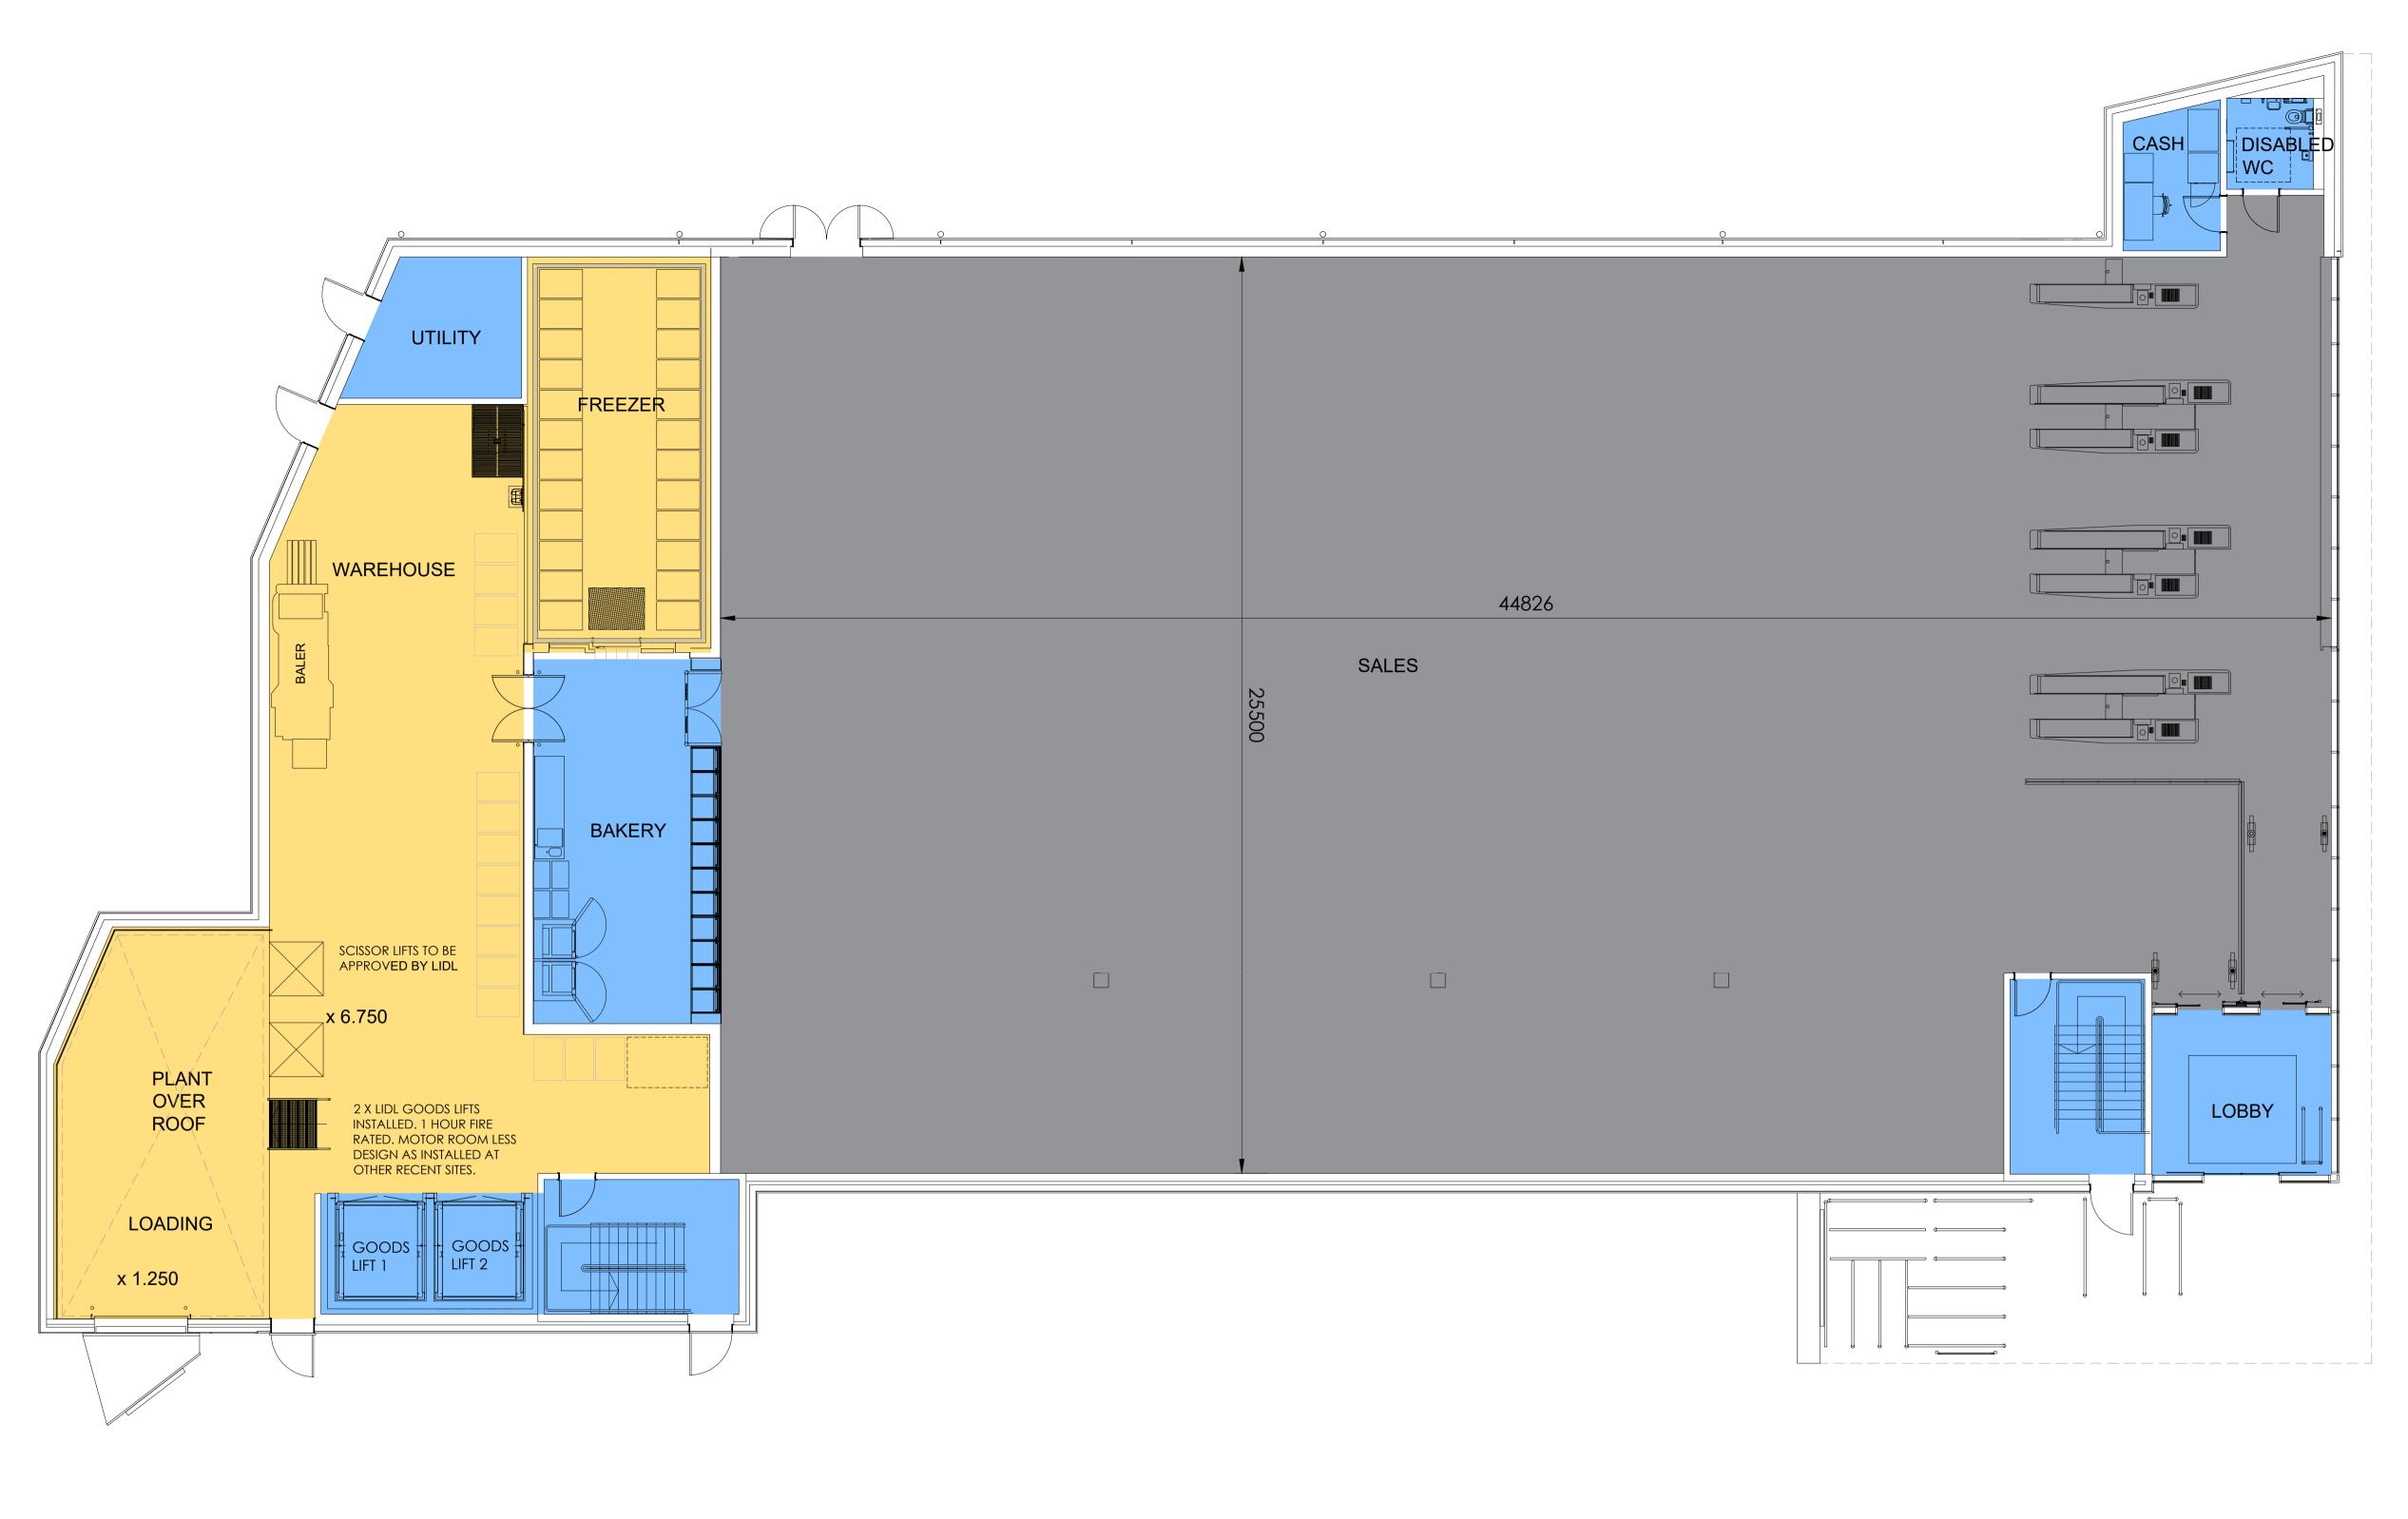

SCHEDULE 1102 m<sup>2</sup> Sales Area GF Warehouse 295 m<sup>2</sup> 170 m<sup>2</sup> GF Ancillary 19 m² Internal Wall 1586 m<sup>2</sup> GF GIA GF GEA 1675 m² 119 m² FF Ancillary 315 m<sup>2</sup> FF Warehouse 9 m<sup>2</sup> Internal Wall FF GIA 443 m² FF GEA 519 m² 2029 m² Total GIA Total GEA 2194 m<sup>2</sup>

SWANSEA PROPOSED GROUND FLOOR PLAN Project No: Date Rev by Chk by 19211

PLANNING Industrial Estate, Bridgend, CF31 3PH HALFWAY GARAGE, BLACKPILL,

Drawing No:

LIDL GREAT BRITAIN LTD. Waterton

Scale @ A1 1:100 Drawn Checked SMT DGH