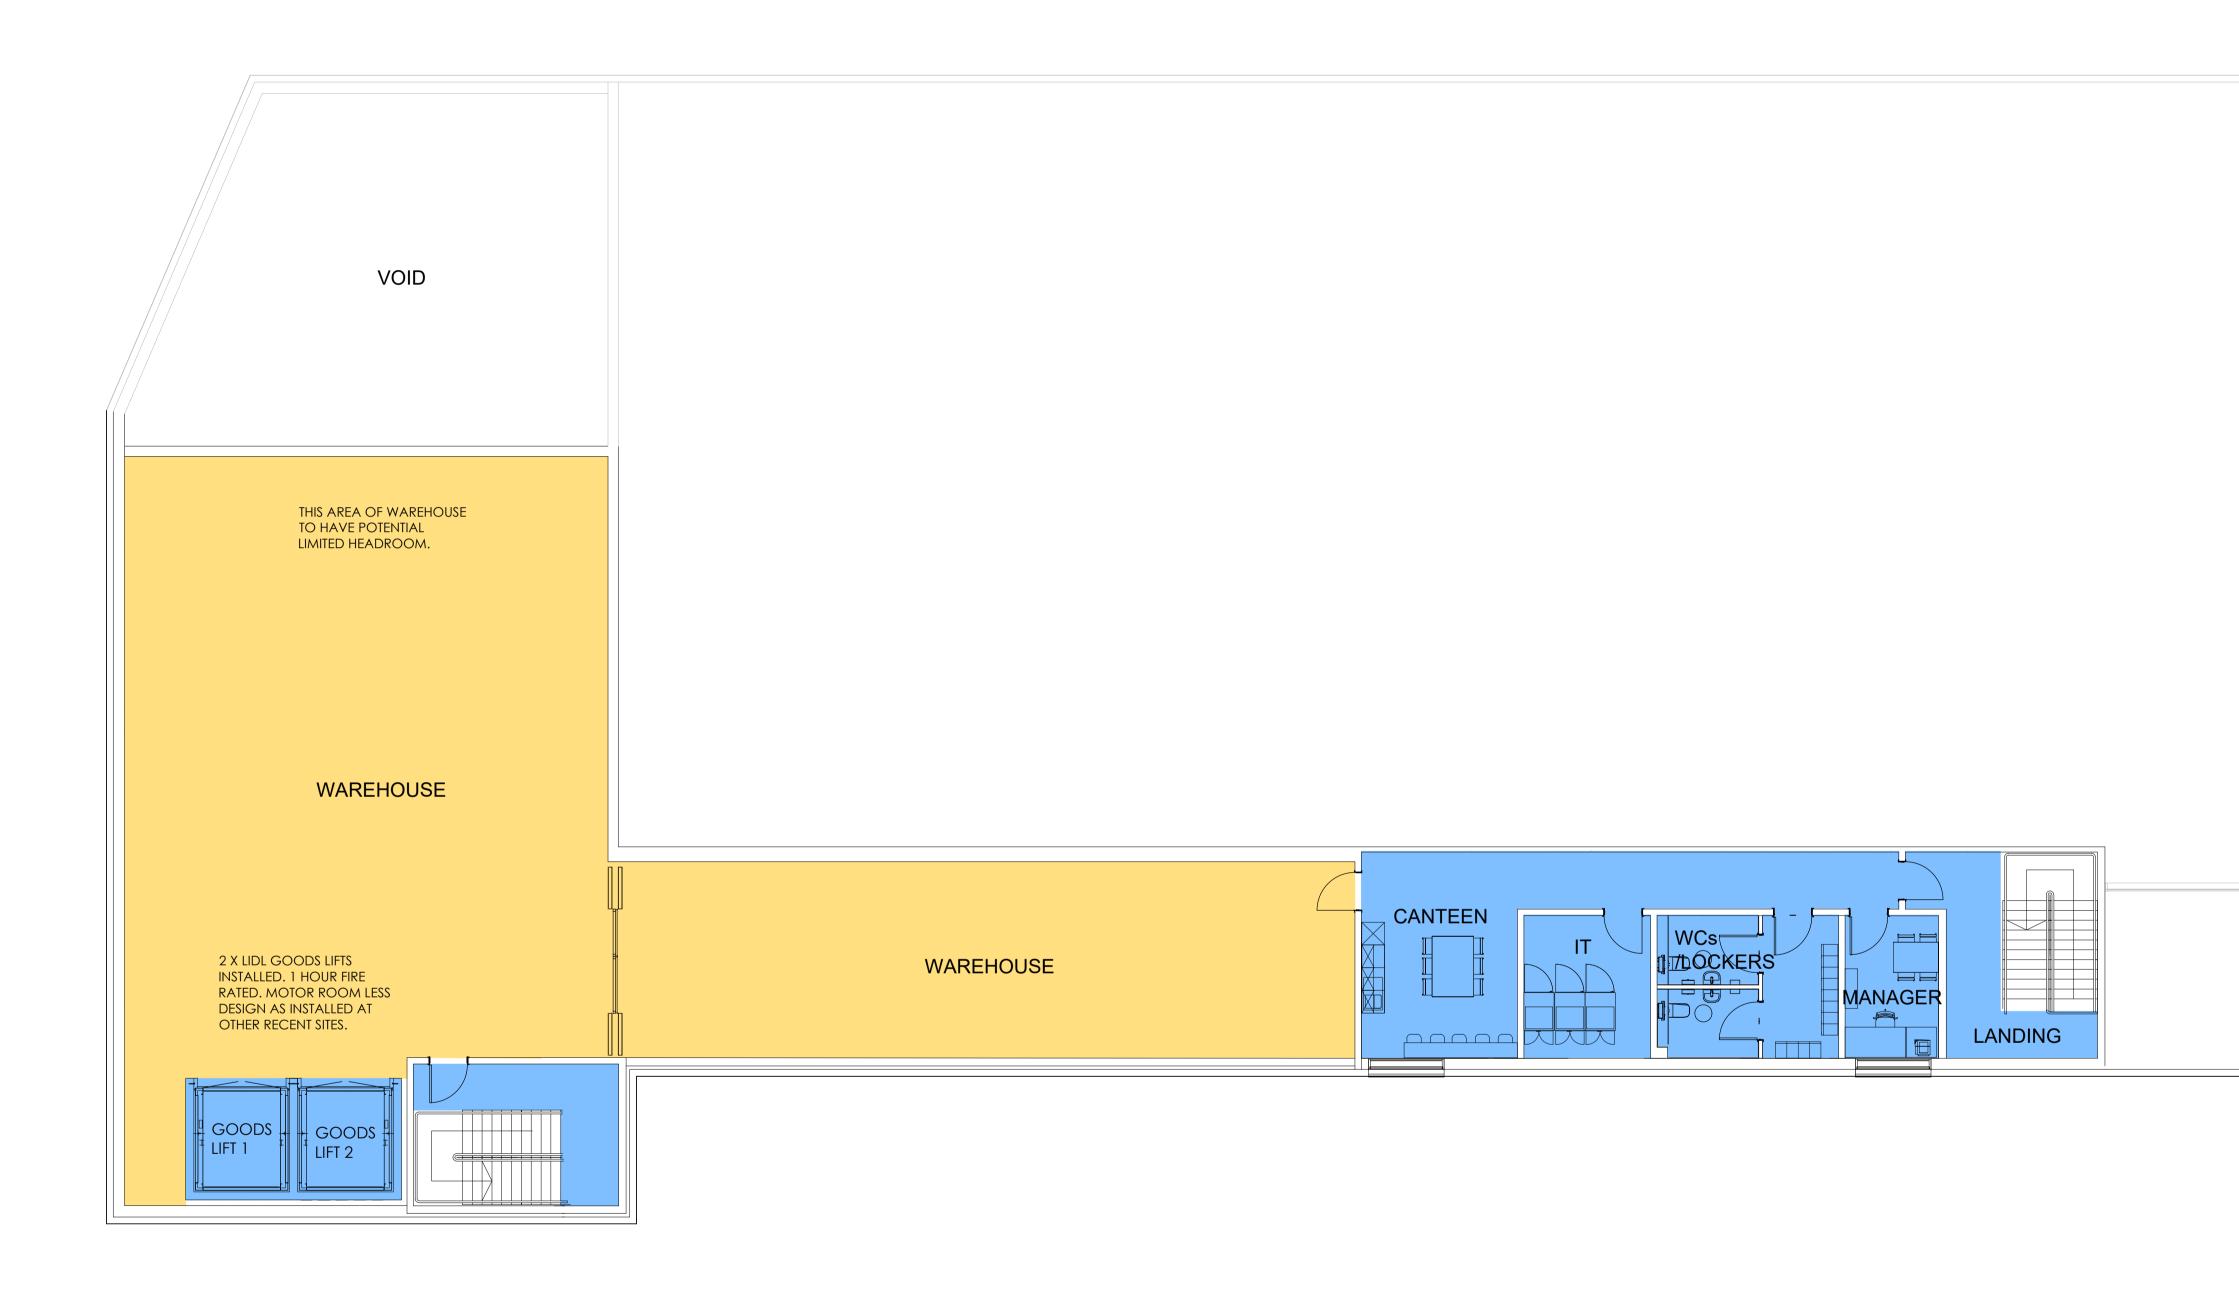

DIMENSIONS TO BE CONFIRMED ON SITE PRIOR TO START OF WORKS AND ODA TO BE INFORMED OF DISCREPANCIES IMMEDIATELY. NO DIMENSIONS TO BE SCALED FROM THIS DRAWING. ALL MATERIALS AND WORKS ARE TO BE CARRIED OUT IN ACCORDANCE WITH THE LATEST REVISION OF THE APPROPRIATE **BRITISH STANDARDS OR EURO CODE, PLANNING APPROVAL, CURRENT BUILDING REGULATIONS AND CODES OF PRACTICE.** PARTY WALL ACT - NOTICES UNDER THE PARTY WALL ACT ARE TO BE SERVED BY THE PROPERTY OWNER OR APPOINTED THIRD PARTY BY PROPERTY OWNER. HEALTH AND SAFETY - CDM 2015 REGULATIONS APPLY TO ALL CONSTRUCTION WORKS TO BE CARRIED OUT AND APPLY TO DESIGNERS, CONTRACTORS AND THE CLIENT. AS SUCH ALL PARTIES HAVE DUTIES UNDER THESE REGULATIONS.

www.onedesignarchs.com mail@onedesignarchs.com Registered in England & Wales No: 08355643

| Sales Area    | 1102 m²             |  |
|---------------|---------------------|--|
| GF Warehouse  | 295 m²              |  |
| GF Ancillary  | 170 m <sup>2</sup>  |  |
| Internal Wall | 19 m²               |  |
| GF GIA        | 1586 m²             |  |
| GF GEA        | 1675 m²             |  |
|               |                     |  |
| FF Ancillary  | 119 m²              |  |
| FF Warehouse  | 315 m²              |  |
| Internal Wall | 9 m²                |  |
| FF GIA        | 443 m <sup>2</sup>  |  |
| FF GEA        | 519 m²              |  |
|               |                     |  |
| Total GIA     | 2029 m²             |  |
| Total GEA     | 2194 m <sup>2</sup> |  |