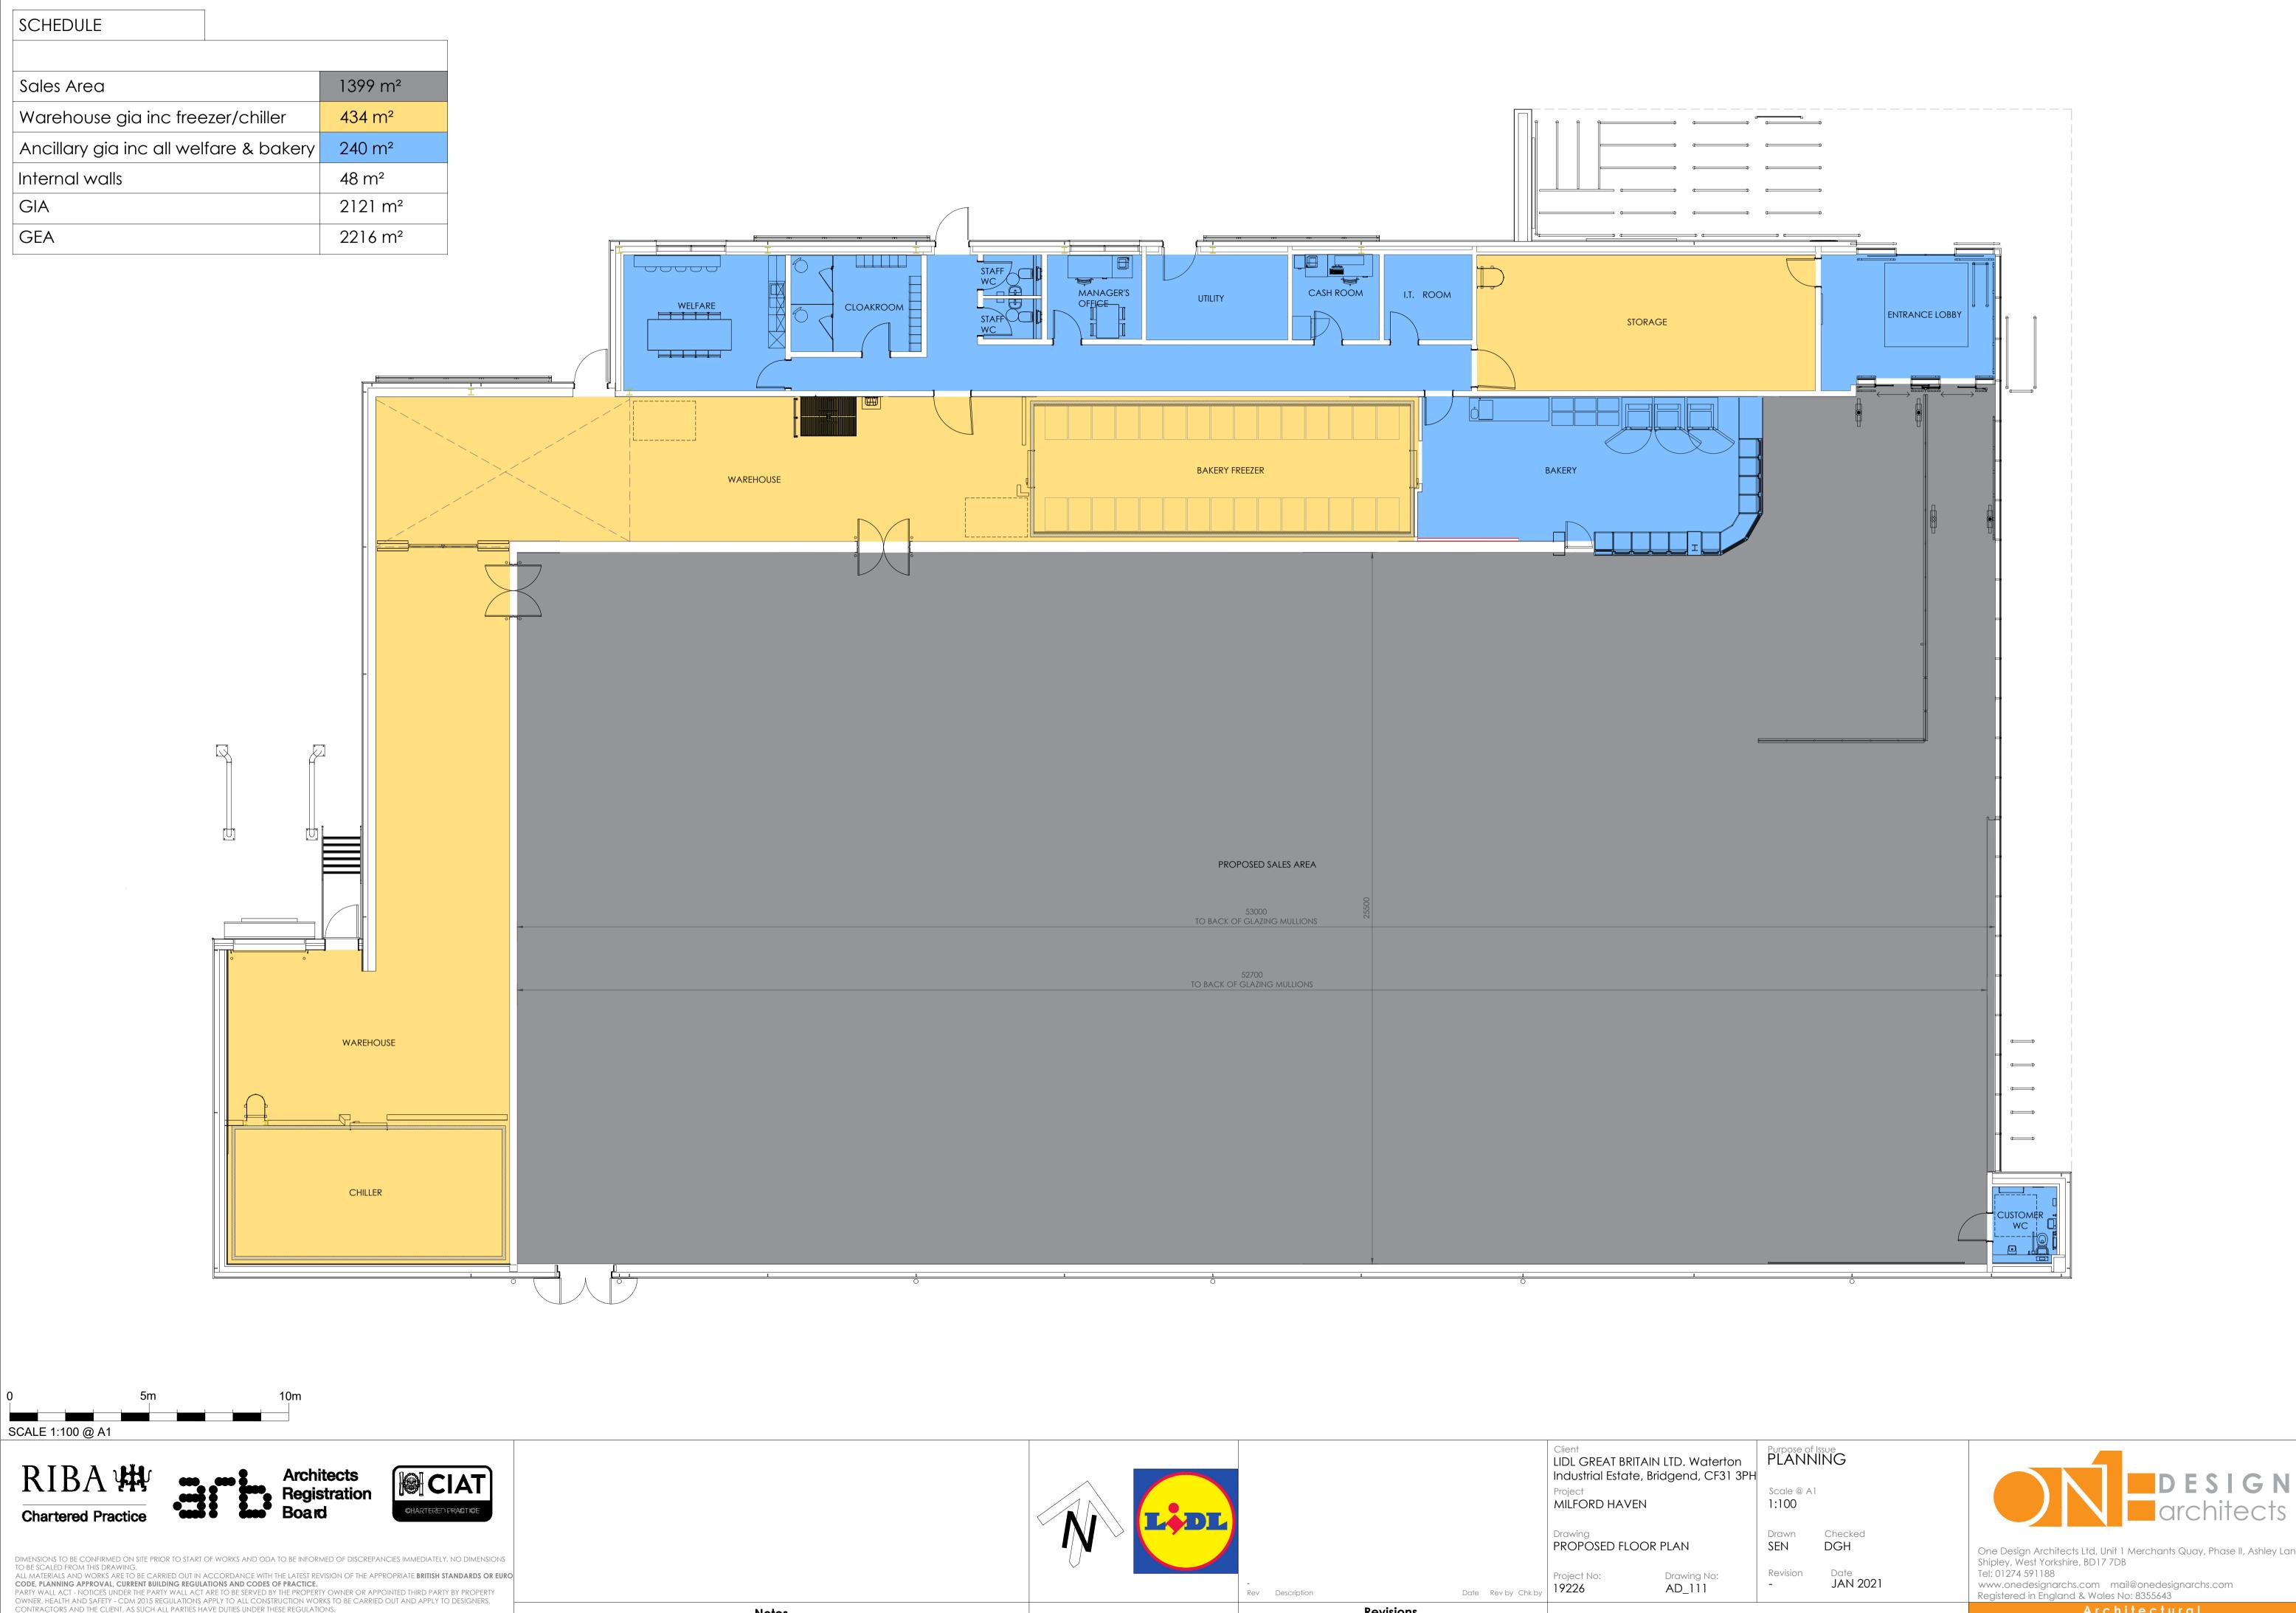

|  |                      | Revisions | - / /              |                                                                                 |                                       |  |
|--|----------------------|-----------|--------------------|---------------------------------------------------------------------------------|---------------------------------------|--|
|  | -<br>Rev Description | [         | Date Rev by Chk by | Project No:<br>19226                                                            | Drawing No:<br>AD_111                 |  |
|  | DL                   |           |                    | Drawing<br>PROPOSED FLOO                                                        | rawing<br>ROPOSED FLOOR PLAN          |  |
|  |                      |           |                    | Client<br>LIDL GREAT BRITAL<br>Industrial Estate, E<br>Project<br>MILFORD HAVEN | N LTD. Waterton<br>Bridgend, CF31 3PH |  |