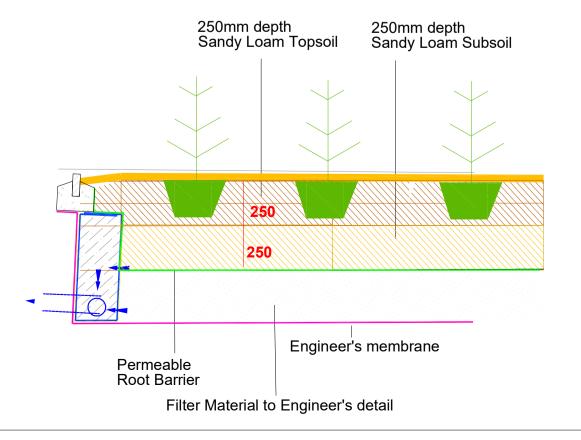

NOTE Depth of Rain Garden dependent on Engineer's requirements.
Soil requirement for planting is dependent on landscape type
Planting beds 250mm Sandy Loam Topsoil : 250mm Sandy Loam Subsoil
Tree RainGdn 1-3 and 5 300mm Sandy Loam Topsoil : 600mm Sandy Loam Subsoil

A permeable rootbarrier is to be installed below the soil areas

## RAIN GARDEN PLANTING NO TREES

Note in Rain Garden Bed 4 500mm depth over the cellular storage tank only no filter material

77 Fairleigh Road Pontcanna, Cardiff. CF11 9JW Tel 02920 373053 email ca@corscaddenassociates.com