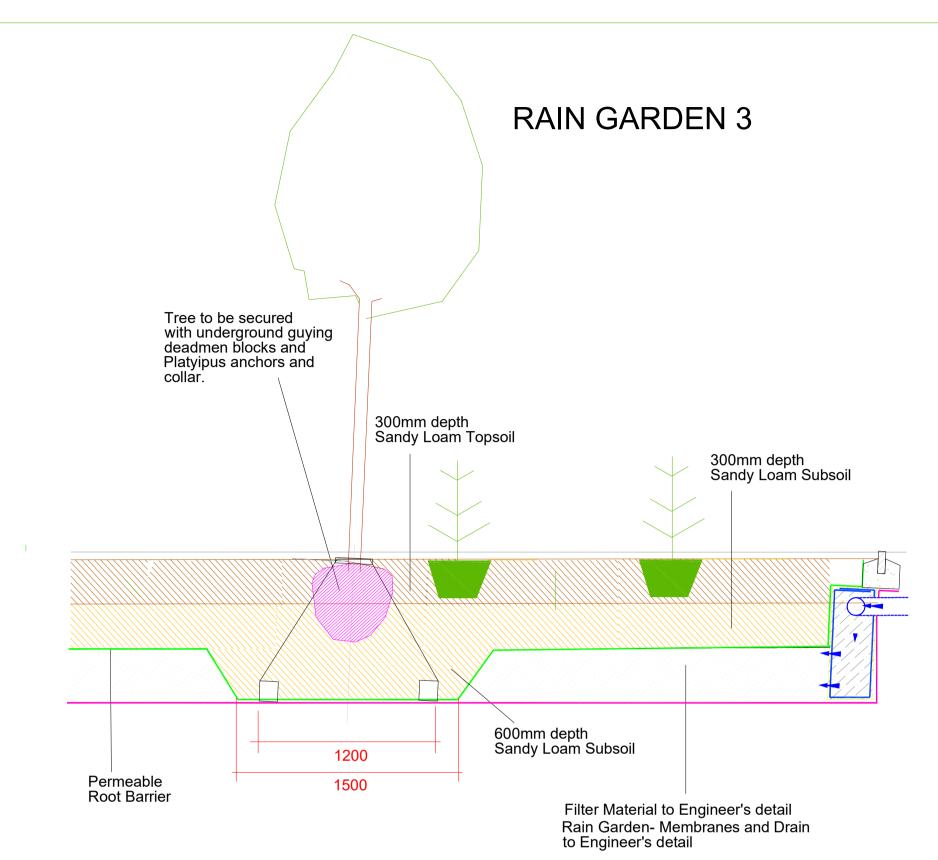

NOTE Depth of Rain Garden dependent on Engineer's requirements.
Soil requirement for planting is dependent on landscape type
Planting beds 250mm Sandy Loam Topsoil : 250mm Sandy Loam Subsoil
Tree RainGdn 1-3 and 5 300mm Sandy Loam Topsoil : 600mm Sandy Loam Subsoil

A permeable rootbarrier is to be installed below the soil areas